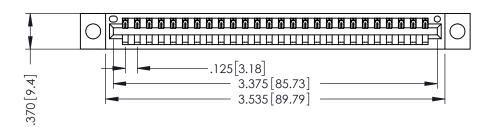

THIS IS A C.A.D. GENERATED DRAWING DO NOT MAKE MANUAL REVISIONS TO MASTER.

ISSUE NUMBER

ORIGINAL

1

.330 [8.38] Slot Depth .160 [4.06] Point of Contact **SECTION A-A** 

346/396 SERIES CARD EDGE CONNECTOR PART NUMBER: 346-026-526-104

YOUR CONNECTION TO QUALITY & SERVICE

**EDAC INC** TORONTO, ONTARIO CANADA

THESE DRAWINGS AND SPECIFICATIONS ARE THE PROPERTY OF EDAC INC., AND SHALL NOT BE REPRODUCED, OR COPIED OR USED AS THE BASIS FOR THE MANUFACTURE OR SALE OF APPARATUS WITHOUT WRITTEN PERMISSION.

| DRAWN: J.LEE   | DATE: APR. 22/09 |
|----------------|------------------|
| CHECKED:       | DATE:            |
| SCALE: 1:1     | SHEET 1 OF 2     |
| DRAWING NUMBER | ISSUE            |
| 346-ENG-MASTER | 1                |