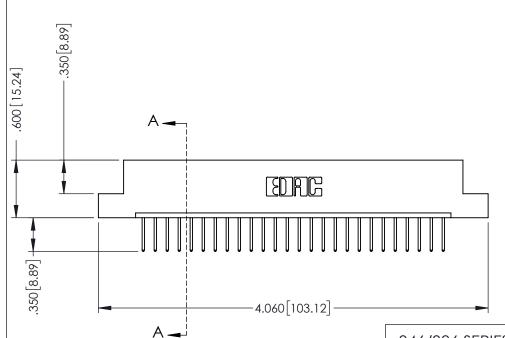

THIS IS A C.A.D. GENERATED DRAWING DO NOT MAKE MANUAL REVISIONS TO MASTER.

ISSUE NUMBER

ORIGINAL

1

.330 [8.38] Slot Depth .160 [4.06] Point of Contact **SECTION A-A** 

346/396 SERIES CARD EDGE CONNECTOR PART NUMBER: 346-026-526-104

YOUR CONNECTION TO QUALITY & SERVICE

**EDAC INC** TORONTO, ONTARIO CANADA

THESE DRAWINGS AND SPECIFICATIONS ARE THE PROPERTY OF EDAC INC., AND SHALL NOT BE REPRODUCED, OR COPIED OR USED AS THE BASIS FOR THE MANUFACTURE OR SALE OF APPARATUS WITHOUT WRITTEN PERMISSION.

| DRAWN: J.LEE   | DATE: APR. 22/09 |
|----------------|------------------|
| CHECKED:       | DATE:            |
| SCALE: 1:1     | SHEET 1 OF 2     |
| DRAWING NUMBER | ISSUE            |
| 346-ENG-MASTER | 1                |

346-ENG-MASTER

ACAD REFERENCE NO.

INSULATOR MATERIAL: THERMOPLASTIC POLYESTER, UL 94V-0 CONTACT MATERIAL; COPPER, NICKEL, TIN ALLOY CA-725 CONTACT PLATING: GOLD ON THE MATING AREA, TIN-LEAD ON THE CONTACT TAILS, NICKEL UNDERPLATE