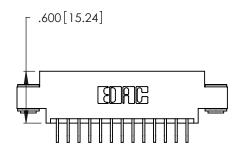

Contact Dimensions:
559-90 Degree Bend (Code 541 Contacts)
See Sheet 2 for Contact Code 555, 556, 558, 559, 560 Dimensions

.370 [9.4]

- INSULATOR MATERIAL: THERMOPLASTIC POLYESTER, UL 94V-0 CONTACT MATERIAL; COPPER, NICKEL, TIN ALLOY CA-725
- CONTACT PLATING: GOLD ON THE MATING AREA, TIN-LEAD ON THE CONTACT TAILS, NICKEL UNDERPLATE

THIS IS A C.A.D. GENERATED DRAWING DO NOT MAKE MANUAL REVISIONS TO MASTER.

| 346/396 SERIES CARD EDGE CONNECTOR |
|------------------------------------|
| PART NUMBER: 346-026-559-803       |

**EDAC INC** TORONTO, ONTARIO CANADA