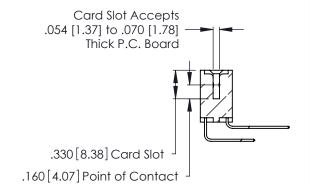

Contact Dimensions:
559-90 Degree Bend (Code 541 Contacts)
See Sheet 2 for Contact Code 555, 556, 558, 559, 560 Dimensions



.370 [9.4]



- INSULATOR MATERIAL: THERMOPLASTIC POLYESTER, UL 94V-0 CONTACT MATERIAL; COPPER, NICKEL, TIN ALLOY CA-725
- CONTACT PLATING: GOLD ON THE MATING AREA, TIN-LEAD ON THE CONTACT TAILS, NICKEL UNDERPLATE

THIS IS A C.A.D. GENERATED DRAWING DO NOT MAKE MANUAL REVISIONS TO MASTER.





| 346/396 SERIES CARD EDGE CONNECTOR |
|------------------------------------|
| PART NUMBER: 346-026-559-803       |



**EDAC INC** TORONTO, ONTARIO CANADA

THESE DRAWINGS AND SPECIFICATIONS ARE THE PROPERTY OF EDAC INC., AND SHALL NOT BE REPRODUCED, OR COPIED OR USED AS THE BASIS FOR THE MANUFACTURE OR SALE OF APPARATUS WITHOUT WRITTEN PERMISSION.

| ACAD REFERENCE NO. |             | 346-ENG-MASTER |           |
|--------------------|-------------|----------------|-----------|
| DRAWN:             | J.LEE       | DATE: AF       | PR. 22/09 |
| CHECKED:           |             | DATE:          |           |
| SCALE:             | N.T.S       | SHEET          | OF 2      |
| DRAWING N          | IUMBER      |                | ISSUE     |
| 346                | -ENG-MASTER |