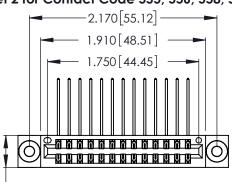

346/396 SERIES CARD EDGE CONNECTOR CONTACT CODE 555,556,558,559,560 DIMENSIONS

YOUR CONNECTION TO QUALITY & SERVICE

**EDAC INC** TORONTO, ONTARIO CANADA

THESE DRAWINGS AND SPECIFICATIONS ARE THE PROPERTY OF EDAC INC.,AND SHALL NOT BE REPRODUCED, OR COPIED OR USED AS THE BASIS FOR THE MANUFACTURE OR SALE OF APPARATUS WITHOUT WRITTEN PERMISSION.