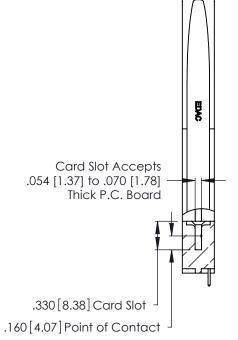

THIS IS A C.A.D. GENERATED DRAWING DO NOT MAKE MANUAL REVISIONS TO MASTER.

ISSUE NUMBER

ORIGINAL

(1)

ACAD REFERENCE NO.

J.LEE

DRAWN:

346/396 SERIES CARD EDGE CONNECTOR PART NUMBER: 346-027-521-678

Contact Dimensions: 521-P.C. Tail .025 Sq. (0.64 Sq.) - Tail LG. =.150 (3.81) .125 (3.18) Contact Spacing x .250 (6.35) Row Spacing -3.920[99.57] -3.660[92.96] — 3.500[88.9] — .370 [9.4] .600 [15.24] 