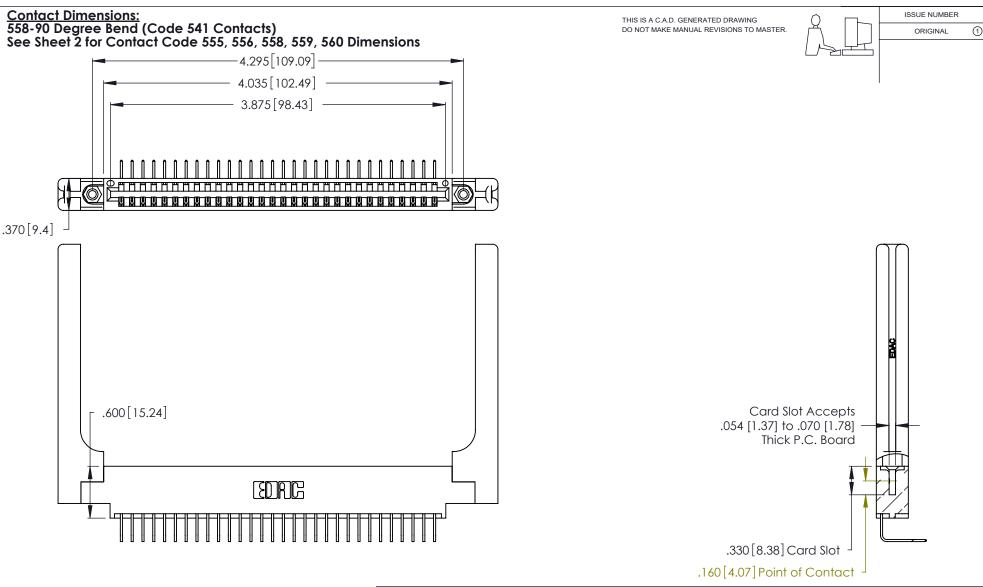

- INSULATOR MATERIAL: THERMOPLASTIC POLYESTER, UL 94V-0 CONTACT MATERIAL; COPPER, NICKEL, TIN ALLOY CA-725 CONTACT PLATING: GOLD ON THE MATING AREA, TIN-LEAD
- ON THE CONTACT TAILS, NICKEL UNDERPLATE

| 346/396 SEI | RIES CARD EDGE CONNECTOR |
|-------------|--------------------------|
| PART NUME   | 3ER: 346-030-558-658     |

THIS IS A C.A.D. GENERATED DRAWING DO NOT MAKE MANUAL REVISIONS TO MASTER.

ISSUE NUMBER

ORIGINAL

1

**Contact Code 555** 

Contact Code 556

**Contact Code 558** 

**Contact Code 559** 