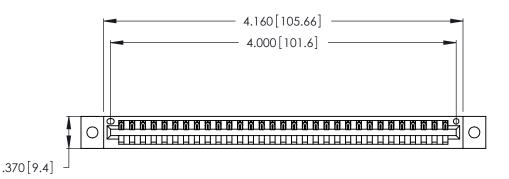

<u>Contact Dimensions:</u>
540-Wire Wrap .025 Sq. (0.64 Sq.) - Tail LG. =.560 (14.22)
.125 (3.18) Contact Spacing x .250 (6.35) Row Spacing

THIS IS A C.A.D. GENERATED DRAWING DO NOT MAKE MANUAL REVISIONS TO MASTER.

ISSUE NUMBER ORIGINAL 1

.600 [15.24] 

Card Slot Accepts .054 [1.37] to .070 [1.78] Thick P.C. Board .330 [8.38] Card Slot .160 [4.07] Point of Contact

- INSULATOR MATERIAL: THERMOPLASTIC POLYESTER, UL 94V-0 CONTACT MATERIAL; COPPER, NICKEL, TIN ALLOY CA-725
- CONTACT PLATING: GOLD ON THE MATING AREA, TIN-LEAD ON THE CONTACT TAILS, NICKEL UNDERPLATE

| 346/396 SERIES CARD EDGE CONNECTOR |
|------------------------------------|
| PART NUMBER: 346-031-540-602       |

**EDAC INC** TORONTO, ONTARIO CANADA

THESE DRAWINGS AND SPECIFICATIONS ARE THE PROPERTY OF EDAC INC.,AND SHALL NOT BE REPRODUCED, OR COPIED OR USED AS THE BASIS FOR THE MANUFACTURE OR SALE OF APPARATUS WITHOUT WRITTEN PERMISSION.