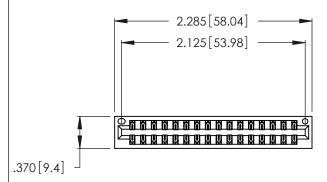

<u>Contact Dimensions:</u>
540-Wire Wrap .025 Sq. (0.64 Sq.) - Tail LG. =.560 (14.22)
.125 (3.18) Contact Spacing x .250 (6.35) Row Spacing

- INSULATOR MATERIAL: THERMOPLASTIC POLYESTER, UL 94V-0 CONTACT MATERIAL; COPPER, NICKEL, TIN ALLOY CA-725
- CONTACT PLATING: GOLD ON THE MATING AREA, TIN-LEAD ON THE CONTACT TAILS, NICKEL UNDERPLATE

THIS IS A C.A.D. GENERATED DRAWING DO NOT MAKE MANUAL REVISIONS TO MASTER.

| 346/396 SERIES CARD EDGE CONNECTOR |
|------------------------------------|
| PART NUMBER: 346-032-540-201       |

**EDAC INC** TORONTO, ONTARIO CANADA