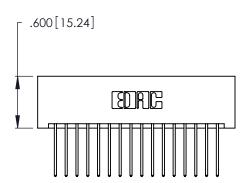

THIS IS A C.A.D. GENERATED DRAWING DO NOT MAKE MANUAL REVISIONS TO MASTER.

| 346/396 SERIES CARD EDGE CONNECTOR |
|------------------------------------|
| PART NUMBER: 346-032-540-201       |

**EDAC INC** TORONTO, ONTARIO CANADA

Contact Code 560

INSULATOR MATERIAL: THERMOPLASTIC POLYESTER, UL 94V-0 CONTACT MATERIAL; COPPER, NICKEL, TIN ALLOY CA-725 CONTACT PLATING: GOLD ON THE MATING AREA, TIN-LEAD ON THE CONTACT TAILS, NICKEL UNDERPLATE