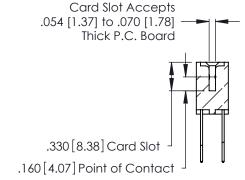

THIS IS A C.A.D. GENERATED DRAWING DO NOT MAKE MANUAL REVISIONS TO MASTER.

ISSUE NUMBER

ORIGINAL

1

**Contact Code 555** 

Contact Code 556

**Contact Code 558** 

**Contact Code 559** 

Contact Code 560

INSULATOR MATERIAL: THERMOPLASTIC POLYESTER, UL 94V-0 CONTACT MATERIAL; COPPER, NICKEL, TIN ALLOY CA-725 CONTACT PLATING: GOLD ON THE MATING AREA, TIN-LEAD ON THE CONTACT TAILS, NICKEL UNDERPLATE