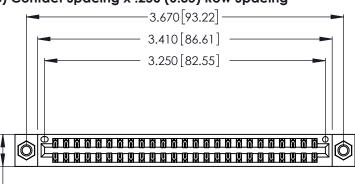

<u>Contact Dimensions:</u>
522-P.C. Tail .025 Sq. (0.64 Sq.) - Tail LG. =.440 (11.18)
.125 (3.18) Contact Spacing x .250 (6.35) Row Spacing

.370 [9.4]

.600 [15.24] REDIRICA

THIS IS A C.A.D. GENERATED DRAWING DO NOT MAKE MANUAL REVISIONS TO MASTER.

1

Card Slot Accepts .054 [1.37] to .070 [1.78] Thick P.C. Board .330 [8.38] Card Slot .160 [4.07] Point of Contact

INSULATOR MATERIAL: THERMOPLASTIC POLYESTER, UL 94V-0 CONTACT MATERIAL; COPPER, NICKEL, TIN ALLOY CA-725