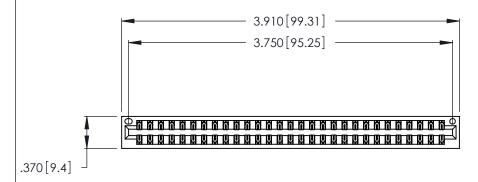

ISSUE NUMBER

ORIGINAL

1

Card Slot Accepts .054 [1.37] to .070 [1.78] Thick P.C. Board .330 [8.38] Card Slot .160 [4.07] Point of Contact

INSULATOR MATERIAL: THERMOPLASTIC POLYESTER, UL 94V-0 CONTACT MATERIAL; COPPER, NICKEL, TIN\_ALLOY CA-725

CONTACT PLATING: GOLD ON THE MATING AREA, TIN-LEAD ON THE CONTACT TAILS, NICKEL UNDERPLATE

346/396 SERIES CARD EDGE CONNECTOR PART NUMBER: 346-058-541-201

YOUR CONNECTION TO QUALITY & SERVICE

**EDAC INC** TORONTO, ONTARIO CANADA