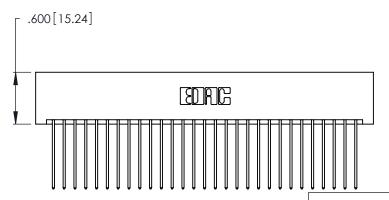

<u>Contact Dimensions:</u>
541-Wire Wrap .025 Sq. (0.64 Sq.) - Tail LG. =.750 (19.05)
.125 (3.18) Contact Spacing x .250 (6.35) Row Spacing

THIS IS A C.A.D. GENERATED DRAWING DO NOT MAKE MANUAL REVISIONS TO MASTER.

CONTACT PLATING: GOLD ON THE MATING AREA, TIN-LEAD ON THE CONTACT TAILS, NICKEL UNDERPLATE

346/396 SERIES CARD EDGE CONNECTOR PART NUMBER: 346-058-541-201

YOUR CONNECTION TO QUALITY & SERVICE

**EDAC INC** TORONTO, ONTARIO CANADA