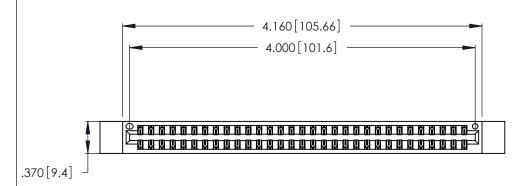

<u>Contact Dimensions:</u>
555-Extender Board Bend (Code 500 Contacts)
See Sheet 2 for Contact Code 555, 556, 558, 559, 560 Dimensions

THIS IS A C.A.D. GENERATED DRAWING DO NOT MAKE MANUAL REVISIONS TO MASTER.

(1)

Card Slot Accepts .054 [1.37] to .070 [1.78] Thick P.C. Board .330 [8.38] Card Slot .160 [4.07] Point of Contact

INSULATOR MATERIAL: THERMOPLASTIC POLYESTER, UL 94V-0 CONTACT MATERIAL; COPPER, NICKEL, TIN ALLOY CA-725

CONTACT PLATING: GOLD ON THE MATING AREA, TIN-LEAD ON THE CONTACT TAILS, NICKEL UNDERPLATE

346/396 SERIES CARD EDGE CONNECTOR PART NUMBER: 346-062-555-212

**EDAC INC** TORONTO, ONTARIO CANADA

THESE DRAWINGS AND SPECIFICATIONS ARE THE PROPERTY OF EDAC INC.,AND SHALL NOT BE REPRODUCED, OR COPIED OR USED AS THE BASIS FOR THE MANUFACTURE OR SALE OF APPARATUS WITHOUT WRITTEN PERMISSION.

| ACAD REFERENCE NO. |       | 346-ENG-MASTER |           |
|--------------------|-------|----------------|-----------|
| DRAWN:             | J.LEE | DATE: AF       | PR. 22/09 |
| CHECKED:           |       | DATE:          |           |
| SCALE:             | N.T.S | SHEET          | OF 2      |
| DRAWING NUMBER     |       |                | ISSUE     |
| 346-ENG-MASTER     |       |                | 1         |