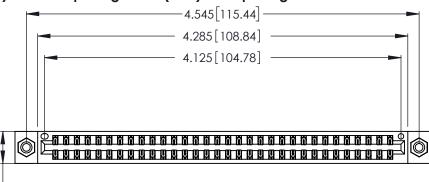

Contact Dimensions: 521-P.C. Tail .025 Sq. (0.64 Sq.) - Tail LG. =.150 (3.81) .125 (3.18) Contact Spacing x .250 (6.35) Row Spacing

.370 [9.4]

THIS IS A C.A.D. GENERATED DRAWING DO NOT MAKE MANUAL REVISIONS TO MASTER.

Card Slot Accepts .054 [1.37] to .070 [1.78] Thick P.C. Board .330 [8.38] Card Slot .160 [4.07] Point of Contact

INSULATOR MATERIAL: THERMOPLASTIC POLYESTER, UL 94V-0 CONTACT MATERIAL; COPPER, NICKEL, TIN ALLOY CA-725

CONTACT PLATING: GOLD ON THE MATING AREA, TIN-LEAD ON THE CONTACT TAILS, NICKEL UNDERPLATE

346/396 SERIES CARD EDGE CONNECTOR PART NUMBER: 346-064-521-208

**EDAC INC** TORONTO, ONTARIO CANADA

THESE DRAWINGS AND SPECIFICATIONS ARE THE PROPERTY OF EDAC INC., AND SHALL NOT BE REPRODUCED, OR COPIED OR USED AS THE BASIS FOR THE MANUFACTURE OR SALE OF APPARATUS WITHOUT WRITTEN PERMISSION.