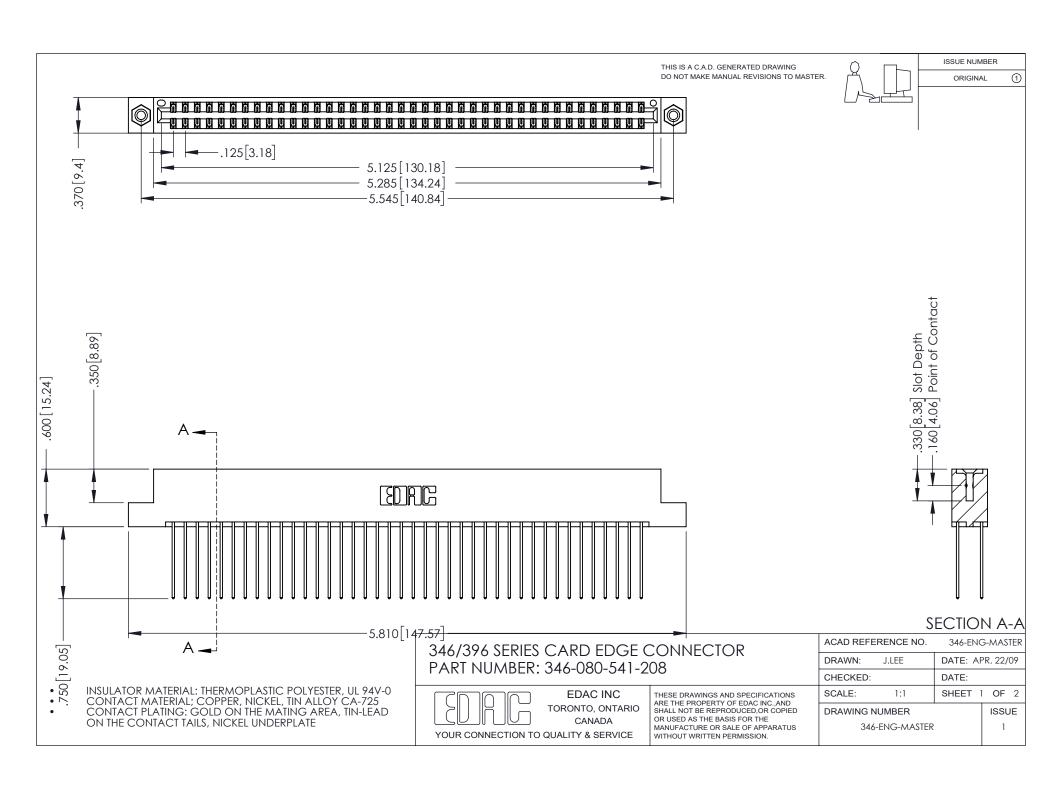

ISSUE NUMBER ORIGINAL 1

## **Contact Code 556**

INSULATOR MATERIAL: THERMOPLASTIC POLYESTER, UL 94V-0 CONTACT MATERIAL; COPPER, NICKEL, TIN ALLOY CA-725 CONTACT PLATING: GOLD ON THE MATING AREA, TIN-LEAD

ON THE CONTACT TAILS, NICKEL UNDERPLATE

## 346/396 SERIES CARD EDGE CONNECTOR CONTACT CODE 555,556,558,559,560 DIMENSIONS

YOUR CONNECTION TO QUALITY & SERVICE

**EDAC INC** TORONTO, ONTARIO CANADA

THESE DRAWINGS AND SPECIFICATIONS ARE THE PROPERTY OF EDAC INC.,AND SHALL NOT BE REPRODUCED, OR COPIED OR USED AS THE BASIS FOR THE MANUFACTURE OR SALE OF APPARATUS WITHOUT WRITTEN PERMISSION.

|  | ACAD REFERENCE NO. | 346-ENG-MASTER   |
|--|--------------------|------------------|
|  | DRAWN: J.LEE       | DATE: APR. 22/09 |
|  | CHECKED:           | DATE:            |
|  | SCALE: 1:1         | SHEET 2 OF 2     |
|  | DRAWING NUMBER     | ISSUE            |
|  | 346-ENG-MASTER     | 1                |