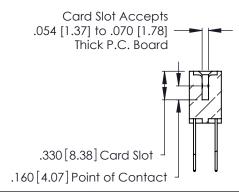

346/396 SERIES CARD EDGE CONNECTOR CONTACT CODE 555,556,558,559,560 DIMENSIONS

YOUR CONNECTION TO QUALITY & SERVICE

**EDAC INC** TORONTO, ONTARIO CANADA

THESE DRAWINGS AND SPECIFICATIONS ARE THE PROPERTY OF EDAC INC.,AND SHALL NOT BE REPRODUCED, OR COPIED OR USED AS THE BASIS FOR THE MANUFACTURE OR SALE OF APPARATUS WITHOUT WRITTEN PERMISSION.