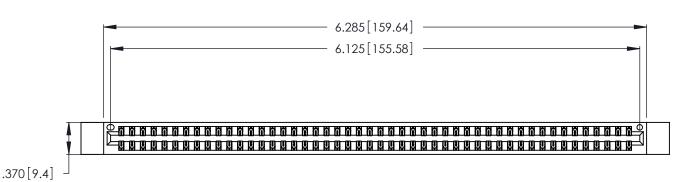

<u>Contact Dimensions:</u>
520-P.C. Tail .030x.018 (0.76x0.46) - Tail LG. = .175 (4.45)
.125 (3.18) Contact Spacing x .250 (6.35) Row Spacing

THIS IS A C.A.D. GENERATED DRAWING DO NOT MAKE MANUAL REVISIONS TO MASTER.

ISSUE NUMBER

ORIGINAL

1

Card Slot Accepts .054 [1.37] to .070 [1.78] Thick P.C. Board .330 [8.38] Card Slot

.160 [4.07] Point of Contact

INSULATOR MATERIAL: THERMOPLASTIC POLYESTER, UL 94V-0 CONTACT MATERIAL; COPPER, NICKEL, TIN ALLOY CA-725

CONTACT PLATING: GOLD ON THE MATING AREA, TIN-LEAD ON THE CONTACT TAILS, NICKEL UNDERPLATE

346/396 SERIES CARD EDGE CONNECTOR PART NUMBER: 346-096-520-212

YOUR CONNECTION TO QUALITY & SERVICE

**EDAC INC** TORONTO, ONTARIO CANADA