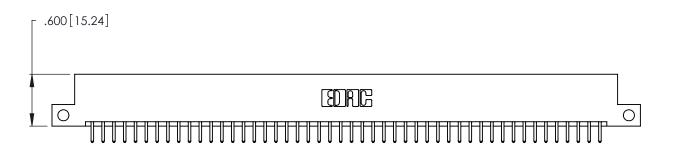

ISSUE NUMBER

ORIGINAL

1

Card Slot Accepts .054 [1.37] to .070 [1.78] Thick P.C. Board .330 [8.38] Card Slot

.160 [4.07] Point of Contact

INSULATOR MATERIAL: THERMOPLASTIC POLYESTER, UL 94V-0 CONTACT MATERIAL; COPPER, NICKEL, TIN ALLOY CA-725

CONTACT PLATING: GOLD ON THE MATING AREA, TIN-LEAD ON THE CONTACT TAILS, NICKEL UNDERPLATE

346/396 SERIES CARD EDGE CONNECTOR PART NUMBER: 346-096-520-212

YOUR CONNECTION TO QUALITY & SERVICE

**EDAC INC** TORONTO, ONTARIO CANADA