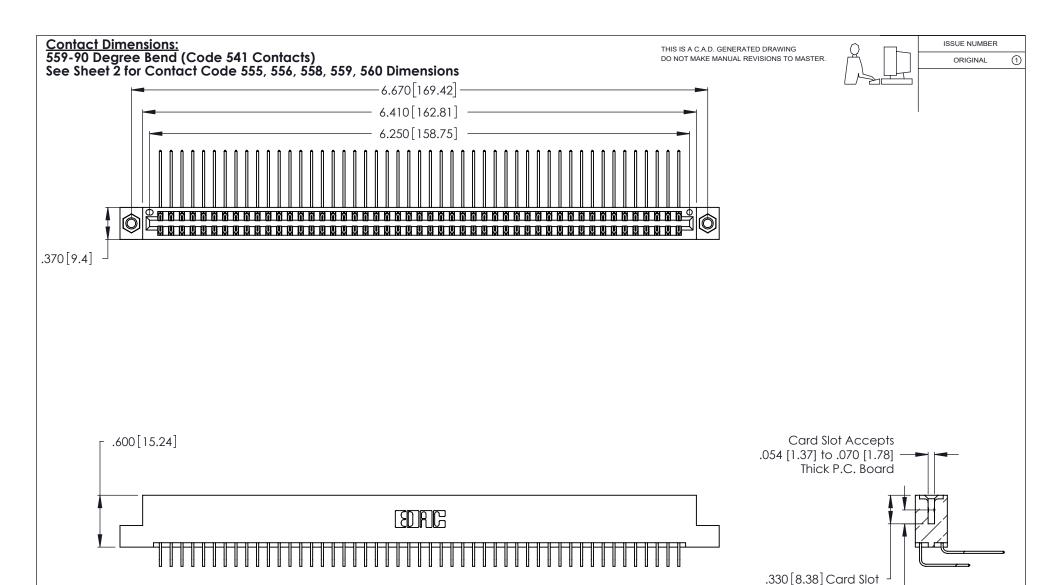

INSULATOR MATERIAL: THERMOPLASTIC POLYESTER, UL 94V-0 CONTACT MATERIAL; COPPER, NICKEL, TIN ALLOY CA-725

CONTACT PLATING: GOLD ON THE MATING AREA, TIN-LEAD ON THE CONTACT TAILS, NICKEL UNDERPLATE

| 346/396 SERIES CARD EDGE CONNECTOR |
|------------------------------------|
| PART NUMBER: 346-098-559-207       |

YOUR CONNECTION TO QUALITY & SERVICE

**EDAC INC** TORONTO, ONTARIO CANADA

THESE DRAWINGS AND SPECIFICATIONS ARE THE PROPERTY OF EDAC INC.,AND SHALL NOT BE REPRODUCED, OR COPIED OR USED AS THE BASIS FOR THE MANUFACTURE OR SALE OF APPARATUS WITHOUT WRITTEN PERMISSION.