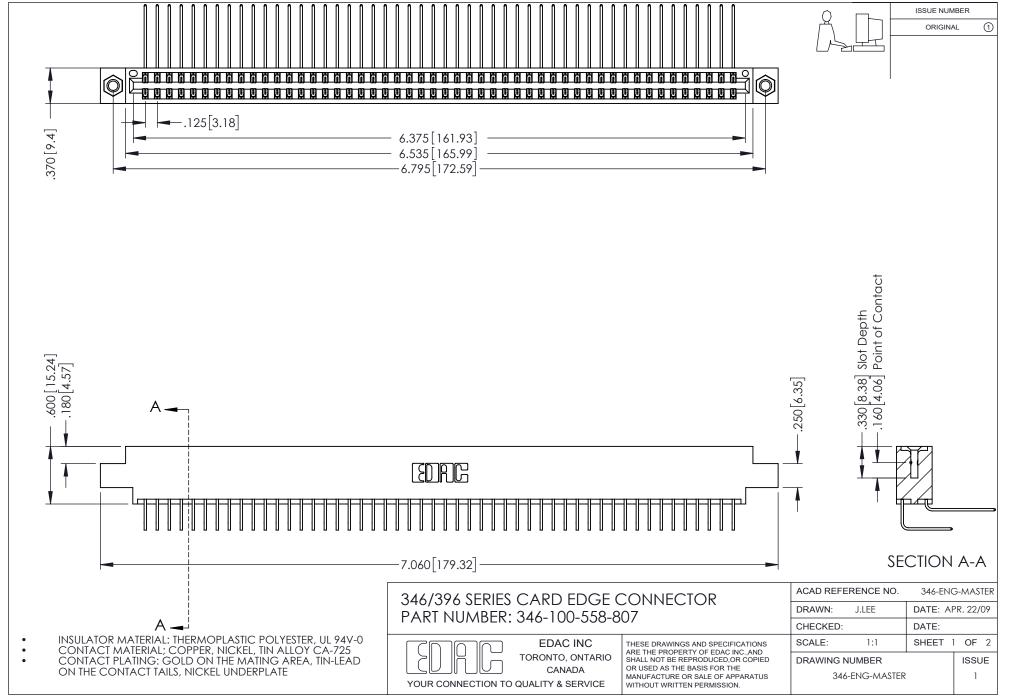

## **Contact Code 556**

INSULATOR MATERIAL: THERMOPLASTIC POLYESTER, UL 94V-0 CONTACT MATERIAL; COPPER, NICKEL, TIN ALLOY CA-725 CONTACT PLATING: GOLD ON THE MATING AREA, TIN-LEAD

ON THE CONTACT TAILS, NICKEL UNDERPLATE

## 346/396 SERIES CARD EDGE CONNECTOR CONTACT CODE 555,556,558,559,560 DIMENSIONS

YOUR CONNECTION TO QUALITY & SERVICE

**EDAC INC** TORONTO, ONTARIO CANADA

THESE DRAWINGS AND SPECIFICATIONS ARE THE PROPERTY OF EDAC INC.,AND SHALL NOT BE REPRODUCED, OR COPIED OR USED AS THE BASIS FOR THE MANUFACTURE OR SALE OF APPARATUS WITHOUT WRITTEN PERMISSION.