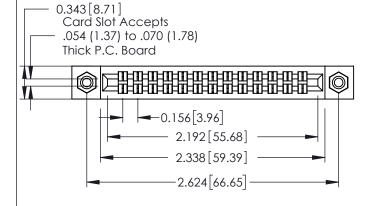

**Mounting Option** 

08-#4-40 Unified Threaded Inserts

**Contact Detail** 

520-P.C. Tail .046x.013(1.17x0.33) - Tail LG.=.213(5.41) .156 [3.96] Contact Spacing x .140 [3.56] Row Spacing

**See Accompanying Page for: Mounting Options** 

0.330 [8.38] Card Slot

305 Assembly

0.125[3.18]