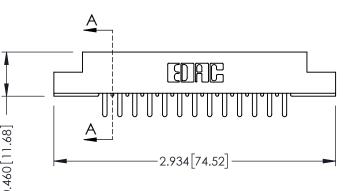

305 / 315 / 355 Card Edge Connector Part Number: 355-026-520-508

YOUR CONNECTION TO QUALITY & SERVICE

|   | Point of Contact  |                   |
|---|-------------------|-------------------|
|   | ACAD REFERENCE NO | . 305 ENG MASTER  |
|   | DRAWN: J.LEE      | DATE: SEPT. 21/09 |
|   | CHECKED:          | DATE:             |
|   | SCALE: NTS        | SHEET 1 OF 2      |
| ) | DRAWING NUMBER    | ISSUE             |