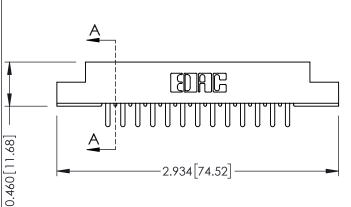

305 / 315 / 355 Card Edge Connector Part Number: 355-026-520-508

YOUR CONNECTION TO QUALITY & SERVICE

|   | Point of Contact  |                   |
|---|-------------------|-------------------|
|   | ACAD REFERENCE NO | . 305 ENG MASTER  |
|   | DRAWN: J.LEE      | DATE: SEPT. 21/09 |
|   | CHECKED:          | DATE:             |
|   | SCALE: NTS        | SHEET 1 OF 2      |
| ) | DRAWING NUMBER    | ISSUE             |