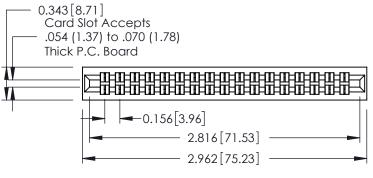

**Mounting Option Contact Detail** 556-Extender Board Bend (Code 520 Contacts) 01-No Mounting Lugs .156 [3.96] Contact Spacing x .140 [3.56] Row Spacing 0.343[8.71] Card Slot Accepts .054 (1.37) to .070 (1.78) Thick P.C. Board 0.156 3.96 — 2.816[71.53] -2.962 [75.23]