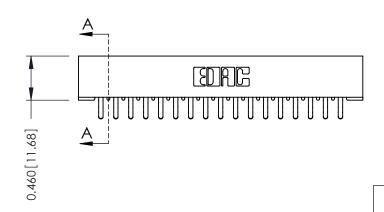

305 Assembly

**See Accompanying Page for:** 

**Mounting Options** 

0.330 [8.38] Card Slot 0.125[3.18]

Point of Contact