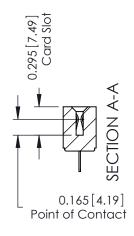

## **Contact Detail**

420-P.C. Tail .046x.015(1.17x0.38) - Tail LG.=.213(5.41) .156 [3.96] Contact Spacing with Single Centreline Row

THIS IS A C.A.D. GENERATED DRAWING DO NOT MAKE MANUAL REVISIONS TO MASTER.