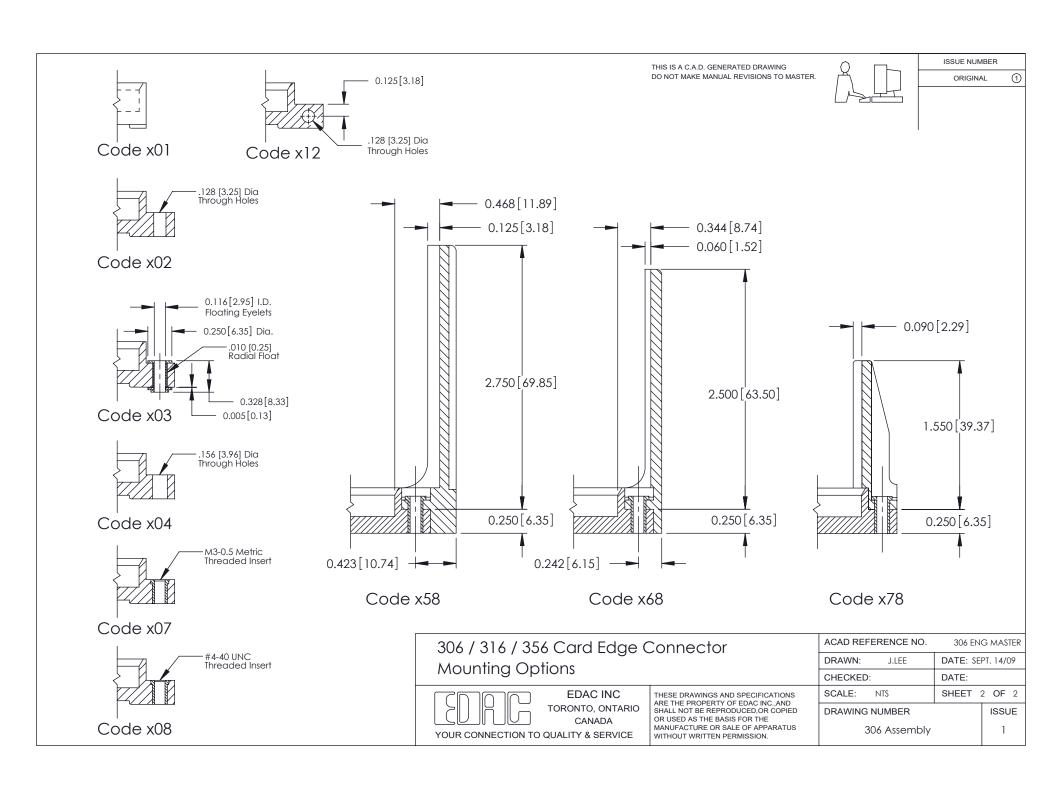

ISSUE NUMBER

ORIGINAL

**See Accompanying Pages for:** 

**Mounting Options** 

306 / 316 / 356 Card Edge Connector Part Number: 356-018-420-101

**EDAC INC** TORONTO, ONTARIO CANADA

THESE DRAWINGS AND SPECIFICATIONS ARE THE PROPERTY OF EDAC INC.,AND SHALL NOT BE REPRODUCED, OR COPIED OR USED AS THE BASIS FOR THE MANUFACTURE OR SALE OF APPARATUS WITHOUT WRITTEN PERMISSION.