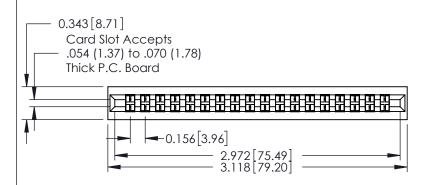

## **Contact Detail**

420-P.C. Tail .046x.015(1.17x0.38) - Tail LG.=.213(5.41) .156 [3.96] Contact Spacing with Single Centreline Row

THIS IS A C.A.D. GENERATED DRAWING DO NOT MAKE MANUAL REVISIONS TO MASTER.