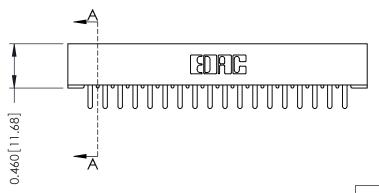

## **Mounting Option**

101-No Mounting Lugs

## **Contact Detail**

420-P.C. Tail .046x.015(1.17x0.38) - Tail LG.=.213(5.41) .156 [3.96] Contact Spacing with Single Centreline Row

THIS IS A C.A.D. GENERATED DRAWING DO NOT MAKE MANUAL REVISIONS TO MASTER.



ISSUE NUMBER

ORIGINAL







**See Accompanying Pages for:** 

**Mounting Options** 

306 / 316 / 356 Card Edge Connector Part Number: 356-018-420-101



**EDAC INC** TORONTO, ONTARIO CANADA

THESE DRAWINGS AND SPECIFICATIONS ARE THE PROPERTY OF EDAC INC.,AND SHALL NOT BE REPRODUCED, OR COPIED OR USED AS THE BASIS FOR THE MANUFACTURE OR SALE OF APPARATUS WITHOUT WRITTEN PERMISSION.

| ACAD REFERENCE NO. | 306 ENG MASTER    |
|--------------------|-------------------|
| DRAWN: J.LEE       | DATE: SEPT. 14/09 |
| CHECKED:           | DATE:             |
| SCALE: NTS         | SHEET 1 OF 2      |
| DRAWING NUMBER     | ISSUE             |
| 306 Assembly       | 1                 |