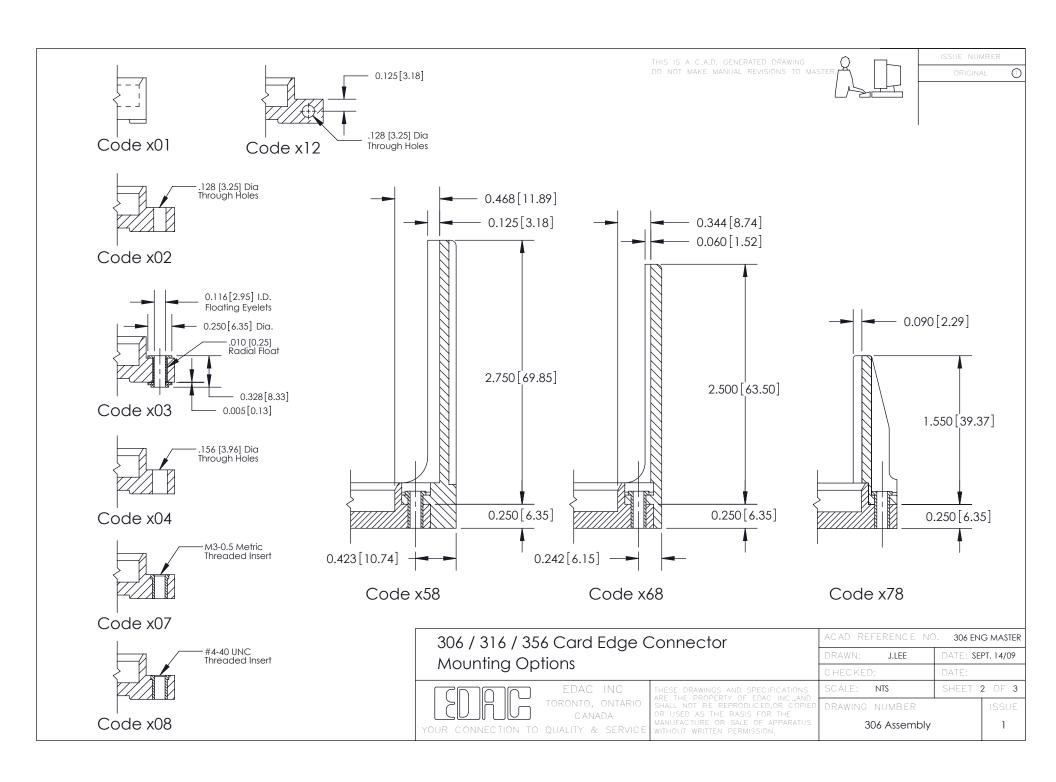

**Mounting Option** 178-In-Line Card Guides **Contact Detail** 500-Wire Hole .087x.015(2.21x0.38) - Tail LG.=.282(7.16) .156 [3.96] Contact Spacing with Single Centreline Row 3.898 [99.01] 3.752 [95.30]  $- \emptyset 0.156 [3.96]$ Card Slot Accepts .054 (1.37) to .070 (1.78) Thick P.C. Board 0.343[8.71] 0.295[7.49] Card Slot 0.165 [4.19] Point of Contact 0.250 [6.35] EDRG **SECTION A-A** 0.460[11.68] 306 ENG MASTER 306 / 316 / 356 Card Edge Connector J.LEE DATE: SEPT. 14/09 Part Number: 356-023-500-178 **See Accompanying Pages for: Mounting Options** SHEET 1 OF 3 NTS **Features and Specifications** 306 Assembly YOUR CONNECTION TO QUALITY & SERVICE