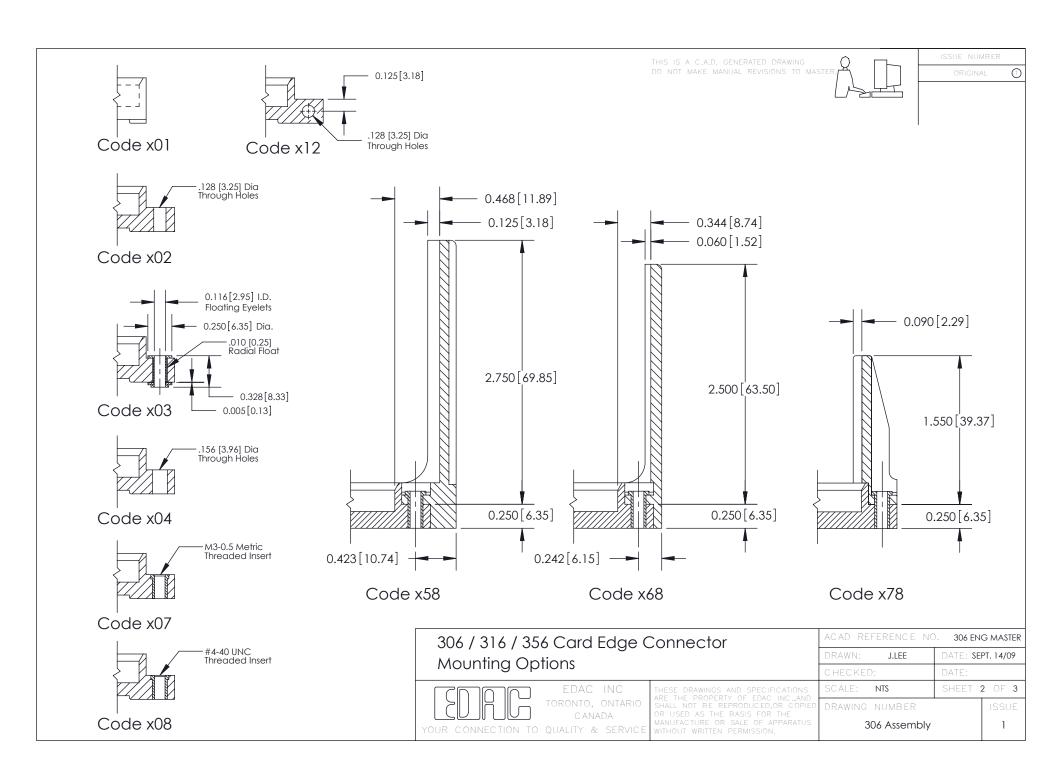

**Mounting Option** 101-No Mounting Lugs **Contact Detail** 500-Wire Hole .087x.015(2.21x0.38) - Tail LG.=.282(7.16) .156 [3.96] Contact Spacing with Single Centreline Row - 5.146[130.71] -5.000 [127.00] -Card Slot Accepts .054 (1.37) to .070 (1.78) Thick P.C. Board 0.295 [7.49] Card Slot 0.500 [12.70] 0.165 [4.19] Point of Contact 0.250 [6.35] **SECTION A-A** 0.460[11.68] 306 ENG MASTER 306 / 316 / 356 Card Edge Connector J.LEE DATE: SEPT. 14/09 Part Number: 356-031-500-101 **See Accompanying Pages for: Mounting Options** SHEET 1 OF 3 NTS **Features and Specifications** 306 Assembly