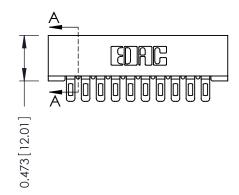

**Mounting Option** No Mounting Lugs **Contact Detail** 

Wire Hole .089x.014(2.29x0.36) - Tail LG=.213(5.41) .156 [3.96] Contact Spacing x .200 [5.08] Row Spacing

THIS IS A C.A.D. GENERATED DRAWING DO NOT MAKE MANUAL REVISIONS TO MASTER.

## **See Accompanying Pages for:**

- **Contact Bend Details**
- **Mounting Options**

SECTION A-A

(FROM BTM OF SLOT)

Card Slot Accepts .054 [1.37] to .070 [1.78] Thick P.C. Board

| 307 / 357 Card Edge Connector |
|-------------------------------|
| Part Number: 357-010-401-101  |