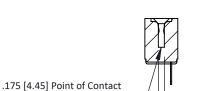

**Mounting Option** No Mounting Lugs **Contact Detail** 

Wire Hole .089x.014(2.29x0.36) - Tail LG=.213(5.41) .156 [3.96] Contact Spacing x .200 [5.08] Row Spacing

THIS IS A C.A.D. GENERATED DRAWING DO NOT MAKE MANUAL REVISIONS TO MASTER.