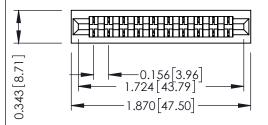

## **See Accompanying Pages for:**

- **Contact Bend Details**
- **Mounting Options**

SECTION A-A

(FROM BTM OF SLOT)

Card Slot Accepts .054 [1.37] to .070 [1.78] Thick P.C. Board

| 307 / 357 Card Edge Connector |
|-------------------------------|
| Part Number: 357-010-401-101  |