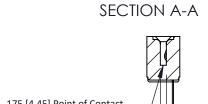

## **See Accompanying Pages for:**

- **Contact Bend Details**
- **Mounting Options**

.175 [4.45] Point of Contact (FROM BTM OF SLOT)

Card Slot Accepts .054 [1.37] to .070 [1.78] Thick P.C. Board

| 307 / 357 Card Edge Connector |
|-------------------------------|
| Part Number: 357-010-427-108  |