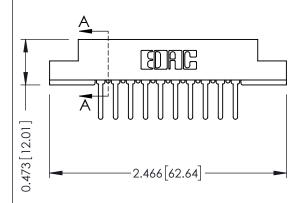

## **See Accompanying Pages for:**

- **Contact Bend Details**
- **Mounting Options**

.175 [4.45] Point of Contact (FROM BTM OF SLOT)

Card Slot Accepts .054 [1.37] to .070 [1.78] Thick P.C. Board

| 307 / 357 Card Edge Connector |
|-------------------------------|
| Part Number: 357-010-427-108  |