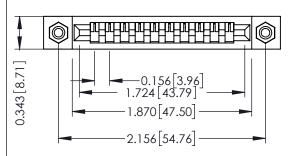

**Mounting Option** #4-40 Unified Threaded Inserts **Contact Detail** 

PC Tail .046x.013(1.17x0.33) - Tail LG=.358(9.09) .156 [3.96] Contact Spacing x .200 [5.08] Row Spacing

THIS IS A C.A.D. GENERATED DRAWING DO NOT MAKE MANUAL REVISIONS TO MASTER.