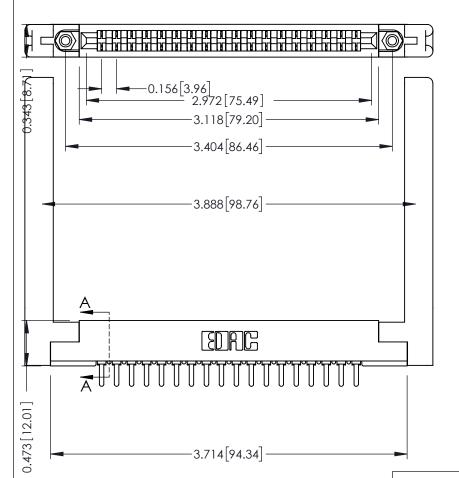

ORIGINAL

SECTION A-A

.175 [4.45] Point of Contact (FROM BTM OF SLOT)

Card Slot Accepts .054 [1.37] to .070 [1.78] Thick P.C. Board

**See Accompanying Pages for:** 

- **Contact Bend Details**
- **Mounting Options**

307 / 357 Card Edge Connector Part Number: 357-018-421-168

**EDAC INC** TORONTO, ONTARIO CANADA

THESE DRAWINGS AND SPECIFICATIONS ARE THE PROPERTY OF EDAC INC.,AND SHALL NOT BE REPRODUCED, OR COPIED OR USED AS THE BASIS FOR THE MANUFACTURE OR SALE OF APPARATUS WITHOUT WRITTEN PERMISSION.