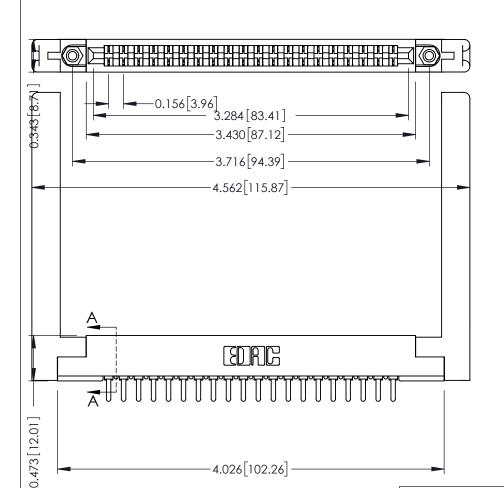

ORIGINAL

SECTION A-A

.175 [4.45] Point of Contact (FROM BTM OF SLOT)

Card Slot Accepts .054 [1.37] to .070 [1.78] Thick P.C. Board

**See Accompanying Pages for:** 

- **Contact Bend Details**
- **Mounting Options**

307 / 357 Card Edge Connector Part Number: 357-020-421-158

**EDAC INC** TORONTO, ONTARIO CANADA

THESE DRAWINGS AND SPECIFICATIONS ARE THE PROPERTY OF EDAC INC.,AND SHALL NOT BE REPRODUCED, OR COPIED OR USED AS THE BASIS FOR THE MANUFACTURE OR SALE OF APPARATUS WITHOUT WRITTEN PERMISSION.

| ACAD REFERENCE NO. | 307 ENG MASTER   |
|--------------------|------------------|
| DRAWN: J.LEE       | DATE: AUG. 11/09 |
| CHECKED:           | DATE:            |
| SCALE: NTS         | SHEET 1 OF 3     |
| DRAWING NUMBER     | ISSUE            |
| 307 Assembly       | 1                |