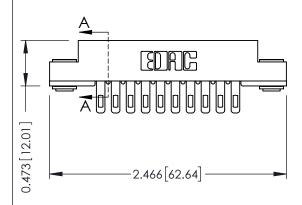

## SECTION A-A

307 ENG MASTER
DATE: AUG. 11/09

SHEET 1 OF 3

J.LEE

307 Assembly

NTS

| 307 / 357 Card Edge Connector<br>Part Number: 357-020-500-203 |                  |                                                                     | AC |
|---------------------------------------------------------------|------------------|---------------------------------------------------------------------|----|
|                                                               |                  |                                                                     | DF |
|                                                               |                  |                                                                     | СТ |
|                                                               | EDAC INC         | THESE DRAWINGS AND SPECIFICATIONS ARE THE PROPERTY OF EDAC INC.,AND | S  |
|                                                               | DRONTO, ONTARIO  | SHALL NOT BE REPRODUCED, OR COPIED OR USED AS THE BASIS FOR THE     | DF |
| YOUR CONNECTION TO QU                                         | UALITY & SERVICE | MANUFACTURE OR SALE OF APPARATUS<br>WITHOUT WRITTEN PERMISSION.     |    |