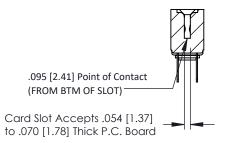

Mounting Option
.116 (2.95) I.D. Floating Eyelets

**Contact Detail** 

Wire Hole .087x.013(2.21x0.33) - Tail LG .282(7.16) .156 [3.96] Contact Spacing x .200 [5.08] Row Spacing THIS IS A C.A.D. GENERATED DRAWING DO NOT MAKE MANUAL REVISIONS TO MAS