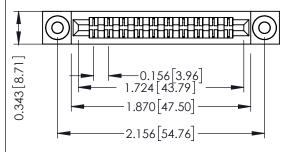

Mounting Option
.116 (2.95) I.D. Floating Eyelets

**Contact Detail** 

Wire Hole .087x.013(2.21x0.33) - Tail LG .282(7.16) .156 [3.96] Contact Spacing x .200 [5.08] Row Spacing THIS IS A C.A.D. GENERATED DRAWING DO NOT MAKE MANUAL REVISIONS TO MAS