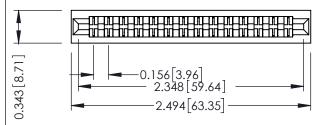

Mounting Option
No Mounting Lugs

**Contact Detail** 

Wire Wrap .046x.013(1.17x0.33) - Tail LG=.708(17.98) .156 [3.96] Contact Spacing x .200 [5.08] Row Spacing

THIS IS A C.A.D. GENERATED DRAWING DO NOT MAKE MANUAL REVISIONS TO MAS