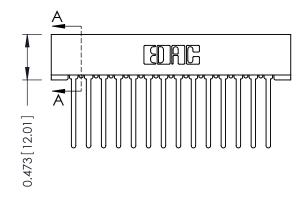

Mounting Option
No Mounting Lugs

**Contact Detail** 

Wire Wrap .046x.013(1.17x0.33) - Tail LG=.708(17.98) .156 [3.96] Contact Spacing x .200 [5.08] Row Spacing

THIS IS A C.A.D. GENERATED DRAWING DO NOT MAKE MANUAL REVISIONS TO MAS



1220F MOMBER

ORIGINAL





## **See Accompanying Pages for:**

- Contact Bend Details
- Mounting Options

## SECTION A-A



| 307 / 357 Card Edge Connector<br>Part Number: 357-028-540-201 |                                                                                                                                                                                                 | ACAD REFERENCE NO. 307 ENG MASTER |             |          |          |
|---------------------------------------------------------------|-------------------------------------------------------------------------------------------------------------------------------------------------------------------------------------------------|-----------------------------------|-------------|----------|----------|
|