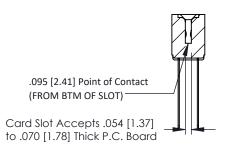

## SECTION A-A

| 307 / 357 Card Edge Connector<br>Part Number: 357-028-540-201 |                                                                                                                                                                                                 | ACAD REFERENCE NO. 307 ENG MASTER |             |          |          |
|---------------------------------------------------------------|-------------------------------------------------------------------------------------------------------------------------------------------------------------------------------------------------|-----------------------------------|-------------|----------|----------|
|                                                               |                                                                                                                                                                                                 | DRAWN:                            | J.LEE       | DATE: AU | G. 11/09 |
|                                                               |                                                                                                                                                                                                 | CHECKE                            | ):          | DATE:    |          |
| TORONTO, ONTARIO CANADA                                       | THESE DRAWINGS AND SPECIFICATIONS ARE THE PROPERTY OF EDAC INC.,AND SHALL NOT BE REPRODUCED,OR COPIED OR USED AS THE BASIS FOR THE MANUFACTURE OR SALE OF APPARATUS WITHOUT WRITTEN PERMISSION. | SCALE:                            | NTS         | SHEET    | 1 OF 3   |
|                                                               |                                                                                                                                                                                                 | DRAWING                           | NUMBER      |          | ISSUE    |
|                                                               |                                                                                                                                                                                                 | 3                                 | 07 Assembly |          | 1        |