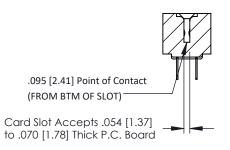

**Mounting Option** No Mounting Lugs **Contact Detail** 

PC Tail .023x.013(0.58x0.33) - Tail LG=.213(5.41) .156 [3.96] Contact Spacing x .200 [5.08] Row Spacing