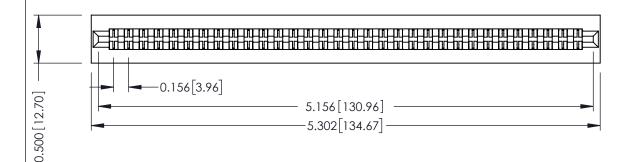

**Mounting Option** No Mounting Lugs **Contact Detail** 

PC Tail .023x.013(0.58x0.33) - Tail LG=.213(5.41) .156 [3.96] Contact Spacing x .200 [5.08] Row Spacing