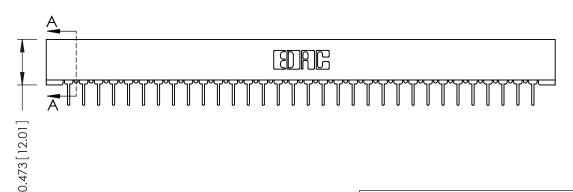

## SECTION A-A

**See Accompanying Pages for:** 

- **Contact Bend Details**
- **Mounting Options**

| 307 / 357 Card Edge Connector |
|-------------------------------|
| Part Number: 357-064-424-201  |

YOUR CONNECTION TO QUALITY & SERVICE