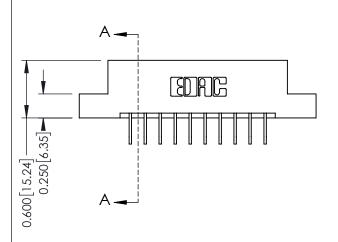

**Mounting Option** 

04-.156 (3.96) Dia. Mounting Holes

**Contact Detail** 

558-90 Degree Bend (Code 541 Contacts) .156 [3.96] Contact Spacing x .200 [5.08] Row Spacing THIS IS A C.A.D. GENERATED DRAWING DO NOT MAKE MANUAL REVISIONS TO MASTER.

ISSUE NUMBER

ORIGINAL

1

**See Accompanying Pages for:** 

- **Contact Bend Details**
- **Mounting Options**

| 337 / 387 Series Card Edge Connector |
|--------------------------------------|
| Part Number: 387-010-558-104         |

| ACAD REFERENCE NO. 337 ENG MASTER |                  |  |  |
|-----------------------------------|------------------|--|--|
| DRAWN: J.LEE                      | DATE: OCT. 06/09 |  |  |
| CHECKED:                          | DATE:            |  |  |
| SCALE: NTS                        | SHEET 1 OF 3     |  |  |
| DRAWING NUMBER                    | ISSUE            |  |  |
| 337 Assembly                      | 1                |  |  |