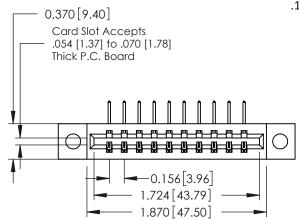

ISSUE NUMBER

ORIGINAL

1

**See Accompanying Pages for:** 

- **Contact Bend Details**
- **Mounting Options**

| 337 / 387 Series Card Edge Connector |
|--------------------------------------|
| Part Number: 387-010-558-104         |

| ACAD REFERENCE NO. 337 ENG MASTER |                  |  |  |
|-----------------------------------|------------------|--|--|
| DRAWN: J.LEE                      | DATE: OCT. 06/09 |  |  |
| CHECKED:                          | DATE:            |  |  |
| SCALE: NTS                        | SHEET 1 OF 3     |  |  |
| DRAWING NUMBER                    | ISSUE            |  |  |
| 337 Assembly                      | 1                |  |  |