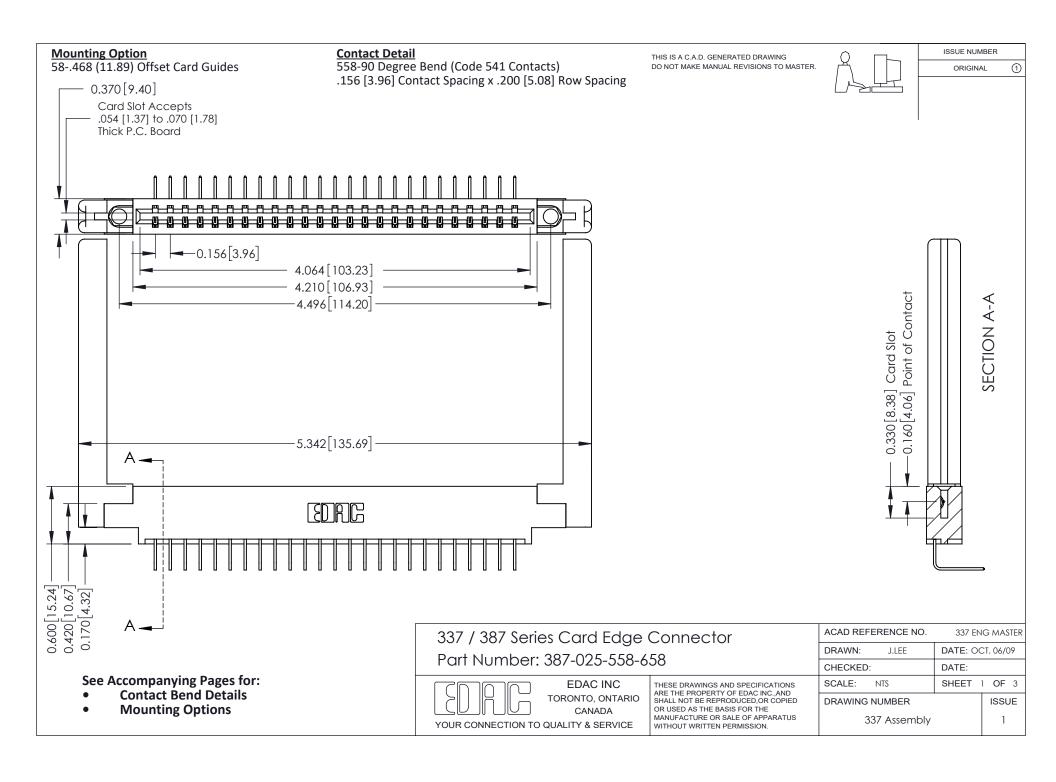

ISSUE NUMBER

ORIGINAL

1



| 337 / 387 Series Card Edge Connector<br>Contact Bend Detail           |                                                                                                                                                                                                  | ACAD REFERENCE NO. 337 E |                  | G MASTER      |
|-----------------------------------------------------------------------|--------------------------------------------------------------------------------------------------------------------------------------------------------------------------------------------------|--------------------------|------------------|---------------|
|                                                                       |