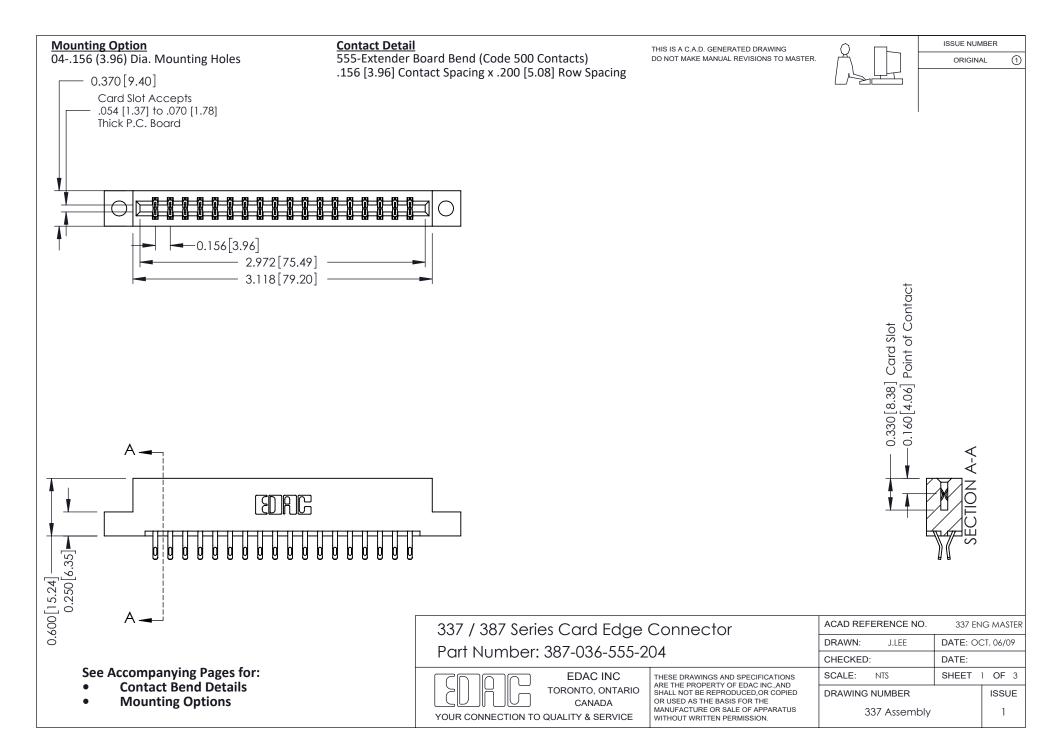

ISSUE NUMBER

ORIGINAL

1



| 337 / 387 Series Card Edge Connector<br>Contact Bend Detail           |                                                                                                                                                                                                  | ACAD REFERENCE NO. 337 E |                  | G MASTER      |
|-----------------------------------------------------------------------|--------------------------------------------------------------------------------------------------------------------------------------------------------------------------------------------------|--------------------------|------------------|---------------|
|                                                                       |