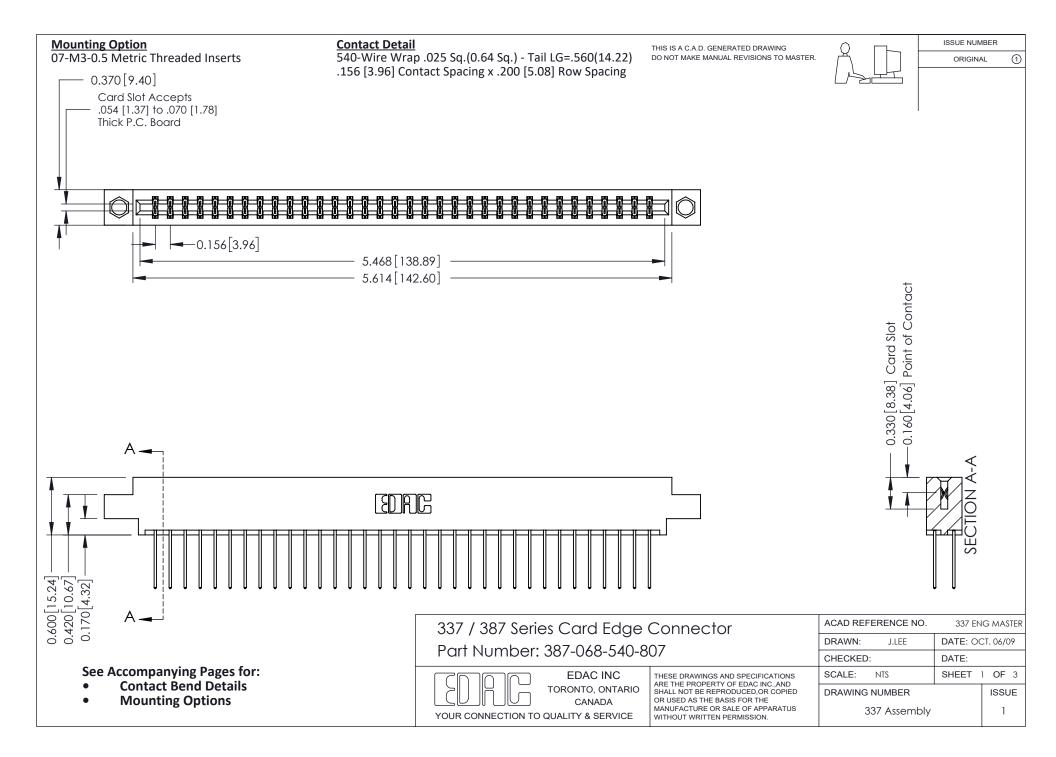

ISSUE NUMBER

ORIGINAL

1

| 337 / 387 Series Card Edge Connector<br>Contact Bend Detail           |                                                                                                                                                                                                  | ACAD REFERENCE NO. 337 E |                  | G MASTER      |
|-----------------------------------------------------------------------|--------------------------------------------------------------------------------------------------------------------------------------------------------------------------------------------------|--------------------------|------------------|---------------|
|                                                                       |                                                                                                                                                                                                  | DRAWN: J.LEE             | DATE: OCT. 06/09 |               |
|                                                                       |                                                                                                                                                                                                  | CHECKED: DATE:           |                  |               |
| EDAC INC TORONTO, ONTARIO CANADA YOUR CONNECTION TO QUALITY & SERVICE | THESE DRAWINGS AND SPECIFICATIONS ARE THE PROPERTY OF EDAC INC.,AND SHALL NOT BE REPRODUCED, OR COPIED OR USED AS THE BASIS FOR THE MANUFACTURE OR SALE OF APPARATUS WITHOUT WRITTEN PERMISSION. | SCALE: NTS               | SHEET            | 2 <b>OF</b> 3 |
|                                                                       |                                                                                                                                                                                                  | DRAWING NUMBER           |                  | ISSUE         |
|                                                                       |                                                                                                                                                                                                  | 337 Assembly             |                  | 1             |