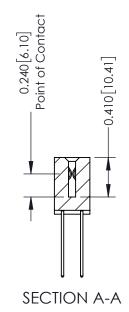

## **Contact Detail**

542-Wire Wrap .025 Sq.(0.64 Sq.) - Tail LG=.655(16.64) .100 [2.54] Contact Spacing x .200 [5.08] Row Spacing

| Part Number: 392-010-542-202 |                                        |                             |  |  |  |
|------------------------------|----------------------------------------|-----------------------------|--|--|--|
|                              | EDAC INC<br>TORONTO, ONTARIO<br>CANADA | THES<br>ARE<br>SHAL<br>OR U |  |  |  |