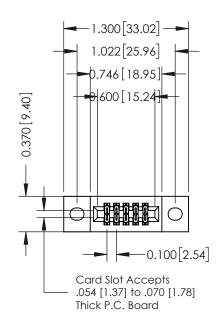

342 / 392 Card Edge Connector

YOUR CONNECTION TO QUALITY & SERVICE

SHEET 1 OF 3 342 Assembly

J.LEE

342 ENG MASTER

DATE: OCT. 06/09

THIS IS A C.A.D. GENERATED DRAWING DO NOT MAKE MANUAL REVISIONS TO MASTER. ISSUE NUMBER