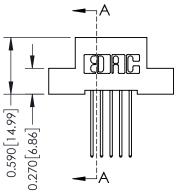

## **Mounting Option**

02-.128 (3.25) Wide Mounting Slots

## **See Accompanying Pages for:**

- **Contact Bend Details**
- **Mounting Options**