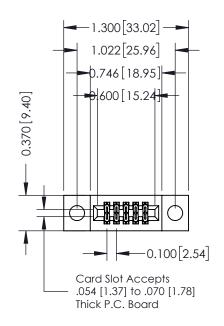

## **Contact Detail**

555-Extender Board Bend (Code 500 Contacts)
.100 [2.54] Contact Spacing x .200 [5.08] Row Spacing

THIS IS A C.A.D. GENERATED DRAWING

ISSUE NUMBER

ORIGINAL

| 342 / 392 Card Edge Connector<br>Part Number: 392-010-555-204 |                                                                                                                                                                                                 | ACAD REFERENCE NO. 342 ENG MASTER |            |         |           |  |
|---------------------------------------------------------------|-------------------------------------------------------------------------------------------------------------------------------------------------------------------------------------------------|-----------------------------------|------------|---------|-----------|--|
|                                                               |                                                                                                                                                                                                 | DRAWN:                            | J.LEE      | DATE: O | CT. 06/09 |  |
|                                                               |                                                                                                                                                                                                 | CHECKED:                          |            | DATE:   |           |  |
| TORONTO, ONTARIO CANADA                                       | THESE DRAWINGS AND SPECIFICATIONS ARE THE PROPERTY OF EDAC INC.,AND SHALL NOT BE REPRODUCED,OR COPIED OR USED AS THE BASIS FOR THE MANUFACTURE OR SALE OF APPARATUS WITHOUT WRITTEN PERMISSION. | SCALE:                            | NTS        | SHEET   | 1 OF 3    |  |
|                                                               |                                                                                                                                                                                                 | DRAWING                           | NUMBER     | •       | ISSUE     |  |
|                                                               |                                                                                                                                                                                                 | 34                                | 2 Assembly |         | 1         |  |