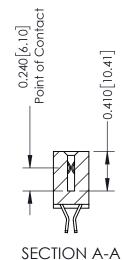

## **Contact Detail**

555-Extender Board Bend (Code 500 Contacts)
.100 [2.54] Contact Spacing x .200 [5.08] Row Spacing

THIS IS A C.A.D. GENERATED DRAWING

ISSUE NUMBER

ORIGINAL

| 342 / 392 Card Edge Connector<br>Part Number: 392-010-555-204 |                                                                                                                                                                                                 | ACAD REFERENCE NO. 342 ENG MASTER |            |         |           |  |
|---------------------------------------------------------------|-------------------------------------------------------------------------------------------------------------------------------------------------------------------------------------------------|-----------------------------------|------------|---------|-----------|--|
|                                                               |                                                                                                                                                                                                 | DRAWN:                            | J.LEE      | DATE: O | CT. 06/09 |  |
|                                                               |                                                                                                                                                                                                 | CHECKED:                          |            | DATE:   |           |  |
| TORONTO, ONTARIO CANADA                                       | THESE DRAWINGS AND SPECIFICATIONS ARE THE PROPERTY OF EDAC INC.,AND SHALL NOT BE REPRODUCED,OR COPIED OR USED AS THE BASIS FOR THE MANUFACTURE OR SALE OF APPARATUS WITHOUT WRITTEN PERMISSION. | SCALE:                            | NTS        | SHEET   | 1 OF 3    |  |
|                                                               |                                                                                                                                                                                                 | DRAWING                           | NUMBER     | •       | ISSUE     |  |
|                                                               |                                                                                                                                                                                                 | 34                                | 2 Assembly |         | 1         |  |