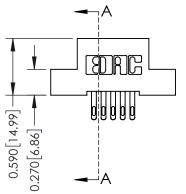

## **Contact Detail**

555-Extender Board Bend (Code 500 Contacts)
.100 [2.54] Contact Spacing x .200 [5.08] Row Spacing

THIS IS A C.A.D. GENERATED DRAWING

ISSUE NUMBER

ORIGINAL

| 342 / 392 Card Edge Connector<br>Part Number: 392-010-555-204 |                                                                                                                                                                                                 | ACAD REFERENCE NO. 342 ENG MASTER |            |         |           |  |
|---------------------------------------------------------------|-------------------------------------------------------------------------------------------------------------------------------------------------------------------------------------------------|-----------------------------------|------------|---------|-----------|--|
|                                                               |                                                                                                                                                                                                 | DRAWN:                            | J.LEE      | DATE: O | CT. 06/09 |  |
|                                                               |                                                                                                                                                                                                 | CHECKED:                          |            | DATE:   |           |  |
| TORONTO, ONTARIO CANADA                                       | THESE DRAWINGS AND SPECIFICATIONS ARE THE PROPERTY OF EDAC INC.,AND SHALL NOT BE REPRODUCED,OR COPIED OR USED AS THE BASIS FOR THE MANUFACTURE OR SALE OF APPARATUS WITHOUT WRITTEN PERMISSION. | SCALE:                            | NTS        | SHEET   | 1 OF 3    |  |
|                                                               |                                                                                                                                                                                                 | DRAWING                           | NUMBER     | •       | ISSUE     |  |
|                                                               |                                                                                                                                                                                                 | 34                                | 2 Assembly |         | 1         |  |