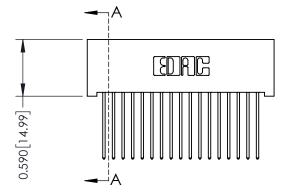

THIS IS A C.A.D. GENERATED DRAWING DO NOT MAKE MANUAL REVISIONS TO MASTER. ISSUE NUMBER

ORIGINAL

1

| 342 / 392 Series Card Edge Connector<br>Contact Bend Detail |                                                                                                                                                                                                  | ACAD REFERENCE NO. 342 ENG MASTER |             |                  |        |  |
|-------------------------------------------------------------|--------------------------------------------------------------------------------------------------------------------------------------------------------------------------------------------------|-----------------------------------|-------------|------------------|--------|--|
|                                                             |                                                                                                                                                                                                  | DRAWN:                            | J.LEE       | DATE: OCT. 06/09 |        |  |
|                                                             |                                                                                                                                                                                                  | CHECKED:                          |             | DATE:            |        |  |
| TORONTO, ONTARIO                                            | THESE DRAWINGS AND SPECIFICATIONS ARE THE PROPERTY OF EDAC INC.,AND SHALL NOT BE REPRODUCED, OR COPIED OR USED AS THE BASIS FOR THE MANUFACTURE OR SALE OF APPARATUS WITHOUT WRITTEN PERMISSION. | SCALE:                            | NTS         | SHEET :          | 2 OF 3 |  |
|                                                             |                                                                                                                                                                                                  | DRAWING                           | NUMBER      |                  | ISSUE  |  |
| YOUR CONNECTION TO QUALITY & SERVICE                        |                                                                                                                                                                                                  | 3                                 | 42 Assembly |                  | 1      |  |