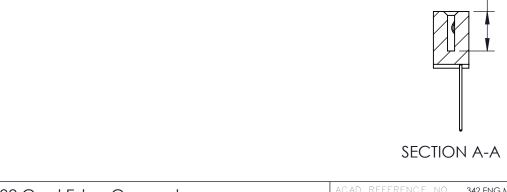

THIS IS A C.A.D. GENERATED DRAWING DO NOT MAKE MANUAL REVISIONS TO MASTER

ISSUE NUMBER

ORIGINAL

1

| 342 / 392 Card Edge Connector<br>Mounting Options |                                                                                                                                                                                               | ACAD REFERENCE NO. 342 ENG MASTER |                         |        |  |  |
|---------------------------------------------------|-----------------------------------------------------------------------------------------------------------------------------------------------------------------------------------------------|-----------------------------------|-------------------------|--------|--|--|
|                                                   |                                                                                                                                                                                               | DRAWN: J.LEE                      | DATE: <b>OCT. 06/09</b> |        |  |  |
|                                                   |                                                                                                                                                                                               | CHECKED:                          | DATE:                   |        |  |  |
| TORONTO, ONTARIO                                  | THESE DRAWINGS AND SPECIFICATIONS ARE THE PROPERTY OF EDAC INCAND SHALL NOT BE REPRODUCED,OR COPIED OR USED AS THE BASIS FOR THE MANUFACTURE OR SALE OF APPARATUS WITHOUT WRITTEN PERMISSION. | SCALE: NTS                        | SHEET :                 | 3 OF 3 |  |  |
|                                                   |                                                                                                                                                                                               | DRAWING NUMBER                    | •                       | ISSUE  |  |  |
| YOUR CONNECTION TO QUALITY & SERVICE              |                                                                                                                                                                                               | 342 Assembly                      |                         | 1      |  |  |