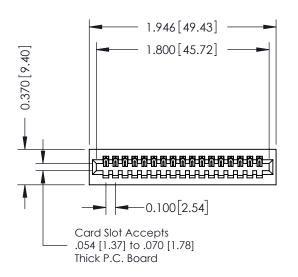

THIS IS A C.A.D. GENERATED DRAWING
DO NOT MAKE MANUAL REVISIONS TO MASTER.

SOUE NUMBER

ORIGINAL

0.410[10.41]

## **See Accompanying Pages for:**

- Contact Bend Details
- Mounting Options

| 342 / 392 Card Edge Connector<br>Part Number: 392-017-542-101 |                                                                   | ACAD REFERENCE NO. 342 ENG MASTER |             |         |           |  |
|---------------------------------------------------------------|-------------------------------------------------------------------|-----------------------------------|-------------|---------|-----------|--|
|                                                               |                                                                   | DRAWN:                            | J.LEE       | DATE: O | CT. 06/09 |  |
|                                                               |                                                                   | CHECKED:                          |             | DATE:   |           |  |
|                                                               | THESE DRAWINGS AND SPECIFICATIONS ARE THE PROPERTY OF EDAC INCAND | SCALE:                            | NTS         | SHEET   | 1 OF 3    |  |
| TORONTO, ONTARIO                                              | SHALL NOT BE REPRODUCED, OR COPIED  OR USED AS THE BASIS FOR THE  | DRAWING                           | NUMBER      |         | ISSUE     |  |
| CANADA                                                        | MANUFACTURE OR SALE OF APPARATUS                                  | 34                                | 12 Assembly |         | 1         |  |