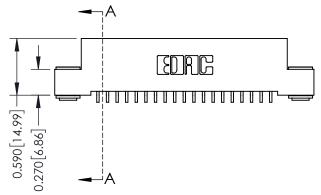

**Mounting Option** 

03-.116 (2.95) I.D. Floating Eyelets

**Contact Detail** 

559-90 Degree Bend (Code 541 Contacts) .100 [2.54] Contact Spacing x .200 [5.08] Row Spacing





## 0.410[10.41] **SECTION A-A**

## **See Accompanying Pages for:**

- **Contact Bend Details**
- **Mounting Options**

| 342 / 392 Card Edge Connector |
|-------------------------------|
| Part Number: 392-019-559-103  |

YOUR CONNECTION TO QUALITY & SERVICE

342 ENG MASTER J.LEE DATE: OCT. 06/09 NTS SHEET 1 OF 3

342 Assembly

THIS IS A C.A.D. GENERATED DRAWING DO NOT MAKE MANUAL REVISIONS TO MASTER. ISSUE NUMBER

ORIGINAL

1



| 342 / 392 Series Card Edge Connector<br>Contact Bend Detail |                                                                                                                                     | ACAD REFERENCE NO. 342 ENG MASTER |             |          |          |
|-------------------------------------------------------------|------------------------------