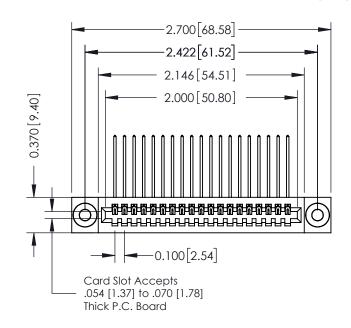

## **See Accompanying Pages for:**

- **Contact Bend Details**
- **Mounting Options**

| 342 / 392 Card Edge Connector |
|-------------------------------|
| Part Number: 392-019-559-103  |

YOUR CONNECTION TO QUALITY & SERVICE