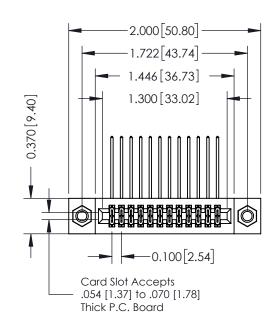

## **See Accompanying Pages for:**

- **Contact Bend Details**
- **Mounting Options**

342 / 392 Card Edge Connector Part Number: 392-024-558-207

YOUR CONNECTION TO QUALITY & SERVICE

342 ENG MASTER J.LEE DATE: OCT. 06/09 SHEET 1 OF 3 NTS