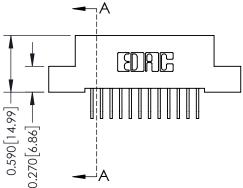

## **Mounting Option**

07-M3-0.5 Metric Threaded Inserts

**Contact Detail** 

558-90 Degree Bend (Code 541 Contacts) .100 [2.54] Contact Spacing x .200 [5.08] Row Spacing





## 0.240 [6.10] Point of Contact 0.410[10.41] SECTION A-A

## **See Accompanying Pages for:**

- **Contact Bend Details**
- **Mounting Options**

342 / 392 Card Edge Connector Part Number: 392-024-558-207

YOUR CONNECTION TO QUALITY & SERVICE

342 ENG MASTER J.LEE DATE: OCT. 06/09 SHEET 1 OF 3 NTS

342 Assembly

THIS IS A C.A.D. GENERATED DRAWING DO NOT MAKE MANUAL REVISIONS TO MASTER. ISSUE NUMBER

ORIGINAL

1



| 342 / 392 Series Card Edge Connector<br>Contact Bend Detail |                                                                                                                                                                                                  | ACAD REFERENCE NO. 342 ENG MASTER |             |                  |        |
|------------------------------------------