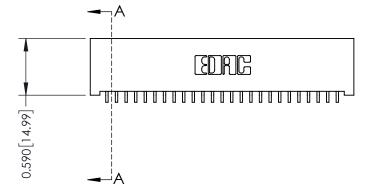

1







## 0.410[10.41] **SECTION A-A**

## **See Accompanying Pages for:**

- **Contact Bend Details**
- **Mounting Options**

| 342 / 392 Card Edge Connector |
|-------------------------------|
| Part Number: 392-025-559-101  |

YOUR CONNECTION TO QUALITY & SERVICE

342 ENG MASTER J.LEE DATE: OCT. 06/09 NTS SHEET 1 OF 3 342 Assembly

THIS IS A C.A.D. GENERATED DRAWING DO NOT MAKE MANUAL REVISIONS TO MASTER. ISSUE NUMBER

ORIGINAL

1



| 342 / 392 Series Card Edge Connector<br>Contact Bend Detail |                                                                                                                                              | ACAD REFERENCE NO. 342 ENG MASTER |             |          |          |
|-------------------------------------------------------------|----------------------