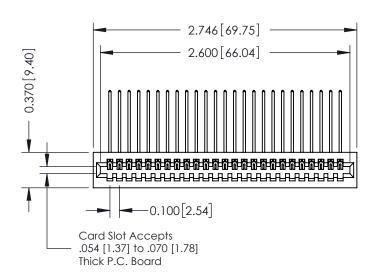

1

## **See Accompanying Pages for:**

- **Contact Bend Details**
- **Mounting Options**

| 342 / 392 Card Edge Connector |
|-------------------------------|
| Part Number: 392-025-559-101  |

YOUR CONNECTION TO QUALITY & SERVICE

342 ENG MASTER J.LEE DATE: OCT. 06/09 NTS SHEET 1 OF 3 342 Assembly

THIS IS A C.A.D. GENERATED DRAWING DO NOT MAKE MANUAL REVISIONS TO MASTER. ISSUE NUMBER

ORIGINAL

1

| 342 / 392 Series Card Edge Connector<br>Contact Bend Detail |                                                                                                                                              | ACAD REFERENCE NO. 342 ENG MASTER |             |          |          |
|-------------------------------------------------------------|----------------------------------------------------------------------------------------------------------------------------------------------|-----------------------------------|-------------|----------|----------|
|                                                             |                                                                                                                                              | DRAWN:                            | J.LEE       | DATE: OC | T. 06/09 |
|                                                             |                                                                                                                                              | CHECKED:                          |             | DATE:    |          |
| EDAC INC                                                    | ARE THE PROPERTY OF EDAC INC.,AND —<br>SHALL NOT BE REPRODUCED,OR COPIED<br>OR USED AS THE BASIS FOR THE<br>MANUFACTURE OR SALE OF APPARATUS | SCALE:                            | NTS         | SHEET :  | 2 OF 3   |
| TORONTO, ONTARIO                                            |                                                                                                                                              | DRAWING                           | NUMBER      |          | ISSUE    |
| YOUR CONNECTION TO QUALITY & SERVICE                        |                                                                                                                                              | 3                                 | 42 Assembly |          | 1        |