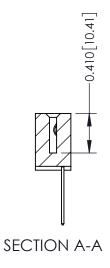

**Mounting Option** 07-M3-0.5 Metric Threaded Inserts **Contact Detail** 

540-Wire Wrap .025 Sq.(0.64 Sq.) - Tail LG=.570(14.48) .100 [2.54] Contact Spacing x .200 [5.08] Row Spacing

THIS IS A C.A.D. GENERATED DRAWING DO NOT MAKE MANUAL REVISIONS TO MASTER

ISSUE NUMBER

ORIGINAL

1

| 342 / 392 Card Edge Connector<br>Mounting Options |                                                                                                                                   | ACAD REFERENCE NO. 342 ENG MASTER |                         |        |  |  |
|---------------------------------------------------|-----------------------------------------------------------------------------------------------------------------------------------|-----------------------------------|-------------------------|--------|--|--|
|                                                   |                                                                                                                                   | DRAWN: J.LEE                      | DATE: <b>OCT. 06/09</b> |        |  |  |
|                                                   |                                                                                                                                   | CHECKED:                          | DATE:                   |        |  |  |
| EDAC INC                                          | ARE THE PROPERTY OF EDAC INC.,AND SHALL NOT BE REPRODUCED,OR COPIED OR USED AS THE BASIS FOR THE MANUFACTURE OR SALE OF APPARATUS | SCALE: NTS                        | SHEET :                 | 3 OF 3 |  |  |
| TORONTO, ONTARIO                                  |                                                                                                                                   | DRAWING NUMBER                    | •                       | ISSUE  |  |  |
| YOUR CONNECTION TO QUALITY & SERVICE              |                                                                                                                                   | 342 Assembly                      |                         | 1      |  |  |