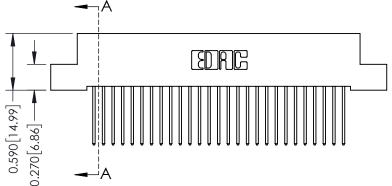

342 ENG MASTER J.LEE DATE: OCT. 06/09 SHEET 1 OF 3 NTS

342 Assembly

THIS IS A C.A.D. GENERATED DRAWING DO NOT MAKE MANUAL REVISIONS TO MASTER. ISSUE NUMBER

ORIGINAL

1

| 342 / 392 Series Card Edge Connector<br>Contact Bend Detail |                                                                                                                                   | ACAD REFERENCE NO. 342 ENG MASTER |             |          |          |
|-------------------------------------------------------------|-----------------------------------------------------------------------------------------------------------------------------------|-----------------------------------|-------------|----------|----------|
|                                                             |                                                                                                                                   | DRAWN:                            | J.LEE       | DATE: OC | T. 06/09 |
|                                                             |                                                                                                                                   | CHECKED                           | ):          | DATE:    |          |
| EDAC INC                                                    | ARE THE PROPERTY OF EDAC INC.,AND SHALL NOT BE REPRODUCED,OR COPIED OR USED AS THE BASIS FOR THE MANUFACTURE OR SALE OF APPARATUS | SCALE:                            | NTS         | SHEET :  | 2 OF 3   |
| TORONTO, ONTARIO                                            |                                                                                                                                   | DRAWING                           | NUMBER      |          | ISSUE    |
| YOUR CONNECTION TO QUALITY & SERVICE                        |                                                                                                                                   | 3                                 | 42 Assembly |          | 1        |