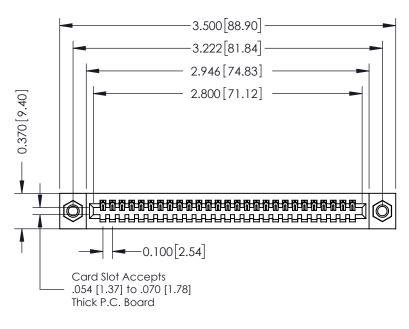

342 ENG MASTER J.LEE DATE: OCT. 06/09 SHEET 1 OF 3 NTS

342 Assembly

THIS IS A C.A.D. GENERATED DRAWING DO NOT MAKE MANUAL REVISIONS TO MASTER. ISSUE NUMBER

ORIGINAL

1

| 342 / 392 Series Card Edge Connector<br>Contact Bend Detail |                                                                                                                                   | ACAD REFERENCE NO. 342 ENG MASTER |             |          |          |
|-------------------------------------------------------------|-----------------------------------------------------------------------------------------------------------------------------------|-----------------------------------|-------------|----------|----------|
|                                                             |                                                                                                                                   | DRAWN:                            | J.LEE       | DATE: OC | T. 06/09 |
|                                                             |                                                                                                                                   | CHECKED                           | ):          | DATE:    |          |
| EDAC INC                                                    | ARE THE PROPERTY OF EDAC INC.,AND SHALL NOT BE REPRODUCED,OR COPIED OR USED AS THE BASIS FOR THE MANUFACTURE OR SALE OF APPARATUS | SCALE:                            | NTS         | SHEET :  | 2 OF 3   |
| TORONTO, ONTARIO                                            |                                                                                                                                   | DRAWING                           | NUMBER      |          | ISSUE    |
| YOUR CONNECTION TO QUALITY & SERVICE                        |                                                                                                                                   | 3                                 | 42 Assembly |          | 1        |