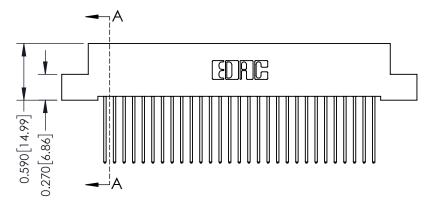

342 ENG MASTER J.LEE DATE: OCT. 06/09 SHEET 1 OF 3

342 Assembly

THIS IS A C.A.D. GENERATED DRAWING DO NOT MAKE MANUAL REVISIONS TO MASTER. ISSUE NUMBER

ORIGINAL

1

| 342 / 392 Series Card Edge Connector<br>Contact Bend Detail |                                                                                                  | ACAD REFERENCE NO. 342 ENG MASTER |             |                  |        |
|-------------------------------------------------------------|--------------------------------------------------------------------------------------------------|-----------------------------------|-------------|------------------|--------|
|                                                             |                                                                                                  | DRAWN:                            | J.LEE       | DATE: OCT. 06/09 |        |
|                                                             |                                                                                                  | CHECKED:                          |             | DATE:            |        |
| EDAC INC                                                    | THESE DRAWINGS AND SPECIFICATIONS ARE THE PROPERTY OF EDAC INCAND                                | SCALE:                            | NTS         | SHEET :          | 2 OF 3 |
| TORONTO, ONTARIO                                            | SHALL NOT BE REPRODUCED, OR COPIED OR USED AS THE BASIS FOR THE MANUFACTURE OR SALE OF APPARATUS | DRAWING                           | NUMBER      |                  | ISSUE  |
| YOUR CONNECTION TO QUALITY & SERVICE                        |                                                                                                  | 3                                 | 42 Assembly |                  | 1      |