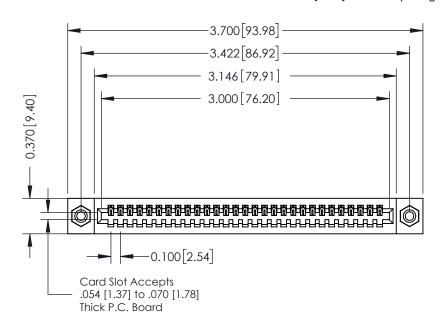

## **See Accompanying Pages for:**

- **Contact Bend Details**
- **Mounting Options**

| 342 / 392 Card Edge Connector |
|-------------------------------|
| Part Number: 392-029-542-108  |

YOUR CONNECTION TO QUALITY & SERVICE

342 ENG MASTER J.LEE DATE: OCT. 06/09 SHEET 1 OF 3

342 Assembly

THIS IS A C.A.D. GENERATED DRAWING DO NOT MAKE MANUAL REVISIONS TO MASTER. ISSUE NUMBER

ORIGINAL

1

| 342 / 392 Series Card Edge Connector<br>Contact Bend Detail |                                                                                                  | ACAD REFERENCE NO. 342 ENG MASTER |             |                  |        |
|-------------------------------------------------------------|--------------------------------------------------------------------------------------------------|-----------------------------------|-------------|------------------|--------|
|                                                             |                                                                                                  | DRAWN:                            | J.LEE       | DATE: OCT. 06/09 |        |
|                                                             |                                                                                                  | CHECKED:                          |             | DATE:            |        |
| EDAC INC                                                    | THESE DRAWINGS AND SPECIFICATIONS ARE THE PROPERTY OF EDAC INCAND                                | SCALE:                            | NTS         | SHEET :          | 2 OF 3 |
| TORONTO, ONTARIO                                            | SHALL NOT BE REPRODUCED, OR COPIED OR USED AS THE BASIS FOR THE MANUFACTURE OR SALE OF APPARATUS | DRAWING                           | NUMBER      |                  | ISSUE  |
| YOUR CONNECTION TO QUALITY & SERVICE                        |                                                                                                  | 3                                 | 42 Assembly |                  | 1      |