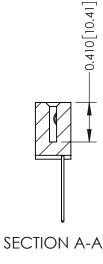

342 ENG MASTER J.LEE DATE: OCT. 06/09 SHEET 1 OF 3

342 Assembly

THIS IS A C.A.D. GENERATED DRAWING DO NOT MAKE MANUAL REVISIONS TO MASTER. ISSUE NUMBER

ORIGINAL

1

| 342 / 392 Series Card Edge Connector<br>Contact Bend Detail |                                                                                                  | ACAD REFERENCE NO. 342 ENG MASTER |             |                  |        |
|-------------------------------------------------------------|--------------------------------------------------------------------------------------------------|-----------------------------------|-------------|------------------|--------|
|                                                             |                                                                                                  | DRAWN:                            | J.LEE       | DATE: OCT. 06/09 |        |
|                                                             |                                                                                                  | CHECKED:                          |             | DATE:            |        |
| EDAC INC                                                    | THESE DRAWINGS AND SPECIFICATIONS ARE THE PROPERTY OF EDAC INCAND                                | SCALE:                            | NTS         | SHEET :          | 2 OF 3 |
| TORONTO, ONTARIO                                            | SHALL NOT BE REPRODUCED, OR COPIED OR USED AS THE BASIS FOR THE MANUFACTURE OR SALE OF APPARATUS | DRAWING                           | NUMBER      |                  | ISSUE  |
| YOUR CONNECTION TO QUALITY & SERVICE                        |                                                                                                  | 3                                 | 42 Assembly |                  | 1      |