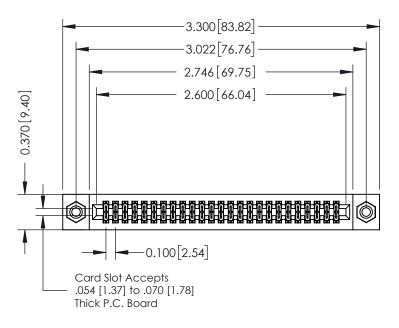

## **See Accompanying Pages for:**

- **Contact Bend Details**
- **Mounting Options**

342 / 392 Card Edge Connector Part Number: 392-050-542-208

YOUR CONNECTION TO QUALITY & SERVICE

| ACAD REFERENCE NO. 342 ENG MASTER |                  |  |  |  |
|-----------------------------------|------------------|--|--|--|
| DRAWN: J.LEE                      | DATE: OCT. 06/09 |  |  |  |
| CHECKED:                          | DATE:            |  |  |  |
| SCALE: NTS                        | SHEET 1 OF 3     |  |  |  |
| DRAWING NUMBER                    | ISSUE            |  |  |  |