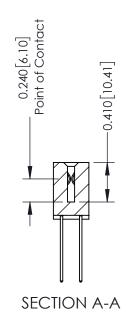

## **Contact Detail**

542-Wire Wrap .025 Sq.(0.64 Sq.) - Tail LG=.655(16.64) .100 [2.54] Contact Spacing x .200 [5.08] Row Spacing