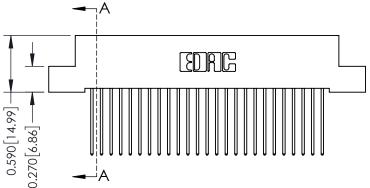

342 Assembly

THIS IS A C.A.D. GENERATED DRAWING DO NOT MAKE MANUAL REVISIONS TO MASTER. ISSUE NUMBER

ORIGINAL

1

| 342 / 392 Series Card Edge Connector<br>Contact Bend Detail |                                                                                                                                      | ACAD REFERENCE NO. 342 ENG MASTER |             |                  |        |
|-------------------------------------------------------------|--------------------------------------------------------------------------------------------------------------------------------------|-----------------------------------|-------------|------------------|--------|
|                                                             |                                                                                                                                      | DRAWN:                            | J.LEE       | DATE: OCT. 06/09 |        |
|                                                             |                                                                                                                                      | CHECKED:                          |             | DATE:            |        |
| EDAC INC                                                    | THESE DRAWINGS AND SPECIFICATIONS ARE THE PROPERTY OF EDAC INC., AND SHALL NOT BE REPRODUCED, OR COPIED OR USED AS THE BASIS FOR THE | SCALE:                            | NTS         | SHEET :          | 2 OF 3 |
| TORONTO, ONTARIO                                            |                                                                                                                                      | DRAWING                           | NUMBER      |                  | ISSUE  |
| YOUR CONNECTION TO QUALITY & SERVICE                        | MANUFACTURE OR SALE OF APPARATUS                                                                                                     | 3                                 | 42 Assembly |                  | 1      |