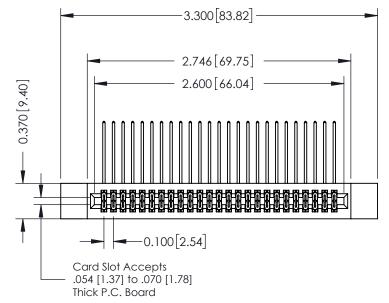

| 342 / 392 Card Edge Connector |
|-------------------------------|
| Part Number: 392-050-558-212  |

YOUR CONNECTION TO QUALITY & SERVICE

342 ENG MASTER DATE: OCT. 06/09 J.LEE NTS SHEET 1 OF 3

342 Assembly