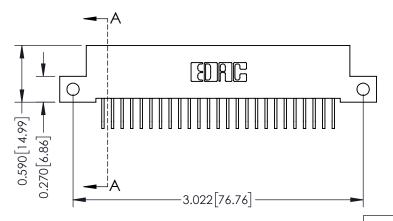

| 342 / 392 Card Edge Connector |
|-------------------------------|
| Part Number: 392-050-558-212  |

YOUR CONNECTION TO QUALITY & SERVICE

342 ENG MASTER DATE: OCT. 06/09 J.LEE NTS SHEET 1 OF 3

342 Assembly