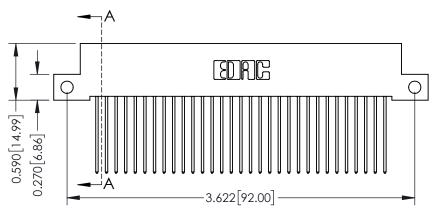

**Mounting Option** 

12-.128 (3.25) Dia. Side Mounting Holes

## **See Accompanying Pages for:**

- **Contact Bend Details**
- **Mounting Options**

342 / 392 Card Edge Connector Part Number: 392-062-541-212

| ACAD REFERENCE NO. 342 ENG MASTER |                  |  |  |  |
|-----------------------------------|------------------|--|--|--|
| DRAWN: J.LEE                      | DATE: OCT. 06/09 |  |  |  |
| CHECKED:                          | DATE:            |  |  |  |
| SCALE: NTS                        | SHEET 1 OF 3     |  |  |  |
| DRAWING NUMBER                    | ISSUE            |  |  |  |