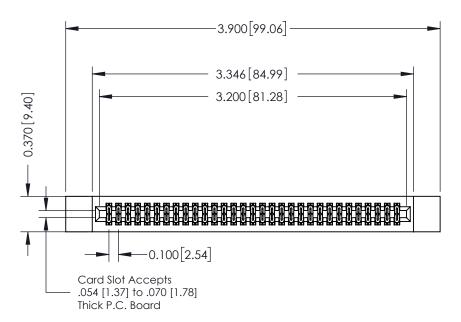

## **See Accompanying Pages for:**

- **Contact Bend Details**
- **Mounting Options**

342 / 392 Card Edge Connector Part Number: 392-062-541-212

| ACAD REFERENCE NO. 342 ENG MASTER |                  |  |  |  |
|-----------------------------------|------------------|--|--|--|
| DRAWN: J.LEE                      | DATE: OCT. 06/09 |  |  |  |
| CHECKED:                          | DATE:            |  |  |  |
| SCALE: NTS                        | SHEET 1 OF 3     |  |  |  |
| DRAWING NUMBER                    | ISSUE            |  |  |  |