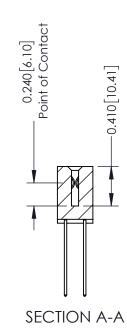

## **Contact Detail**

541-Wire Wrap .025 Sq.(0.64 Sq.) - Tail LG=.760(19.30) .100 [2.54] Contact Spacing x .200 [5.08] Row Spacing