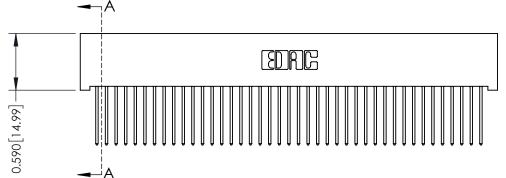

## **See Accompanying Pages for:**

- **Contact Bend Details**
- **Mounting Options**

| 342 / 392 Card Edge Connector |
|-------------------------------|
| Part Number: 392-082-540-201  |

|   | ACAD REFERENCE NO | 342 ENG MASTER   |  |  |  |
|---|-------------------|------------------|--|--|--|
|   | DRAWN: J.LEE      | DATE: OCT. 06/09 |  |  |  |
|   | CHECKED:          | DATE:            |  |  |  |
|   | SCALE: NTS        | SHEET 1 OF 3     |  |  |  |
| ) | DRAWING NUMBER    | ISSUE            |  |  |  |