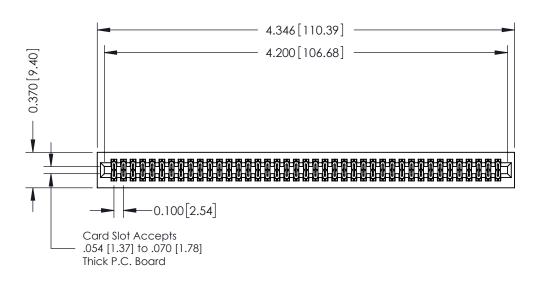

## **See Accompanying Pages for:**

- **Contact Bend Details**
- **Mounting Options**

| 342 / 392 Card Edge Connector |
|-------------------------------|
| Part Number: 392-082-540-201  |

|   | ACAD REFERENCE NO | 342 ENG MASTER   |  |  |  |
|---|-------------------|------------------|--|--|--|
|   | DRAWN: J.LEE      | DATE: OCT. 06/09 |  |  |  |
|   | CHECKED:          | DATE:            |  |  |  |
|   | SCALE: NTS        | SHEET 1 OF 3     |  |  |  |
| ) | DRAWING NUMBER    | ISSUE            |  |  |  |