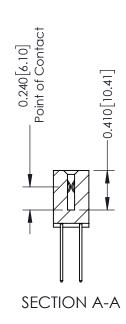

**Mounting Option** 01-No Mounting Lugs **Contact Detail** 

540-Wire Wrap .025 Sq.(0.64 Sq.) - Tail LG=.570(14.48) .100 [2.54] Contact Spacing x .200 [5.08] Row Spacing