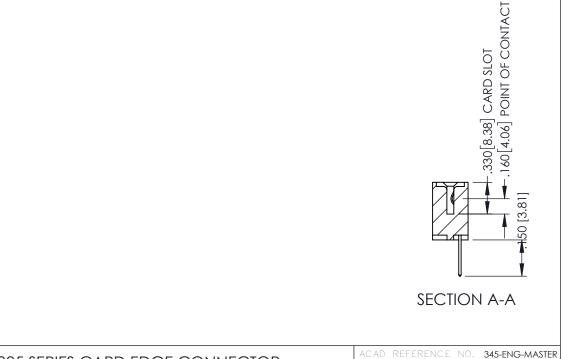

<u>Contact Dimensions:</u>
523-P.C. Tail .025 Sq.(0.64 Sq.) - Tail LG=.390(9.91)
.100 (2.54) Contact Spacing x .200 (5.08) Row Spacing



DRAWN: R.STA.MONICA DATE:MAY.16/2017

SHEET 1 OF 2

1





- INSULATOR MATERIAL: THERMOPLASTIC PBT BLACK, UL 94V-0
- CONTACT MATERIAL; COPPER TIN ALLOY CONTACT PLATING: GOLD ON THE MATING AREA, TIN PLATING ON THE CONTACT TAILS, NICKEL UNDERPLATE



| ART NUMBER: 395-020-523-607 |                  |                                                                   |          |              |   |
|-----------------------------|------------------|-------------------------------------------------------------------|----------|--------------|---|
|                             |                  |                                                                   | CHECKED: |              |   |
|                             | EDAC INC         | THESE DRAWINGS AND SPECIFICATIONS ARE THE PROPERTY OF EDAC INCAND | SCALE:   | 1:1          |   |
|                             | TORONTO, ONTARIO | SHALL NOT BE REPRODUCED, OR COPIED OR USED AS THE BASIS FOR THE   | DRAWING  | NUMBER       |   |
| JR CONNECTION TO            | 07.11.17.127.1   | IA