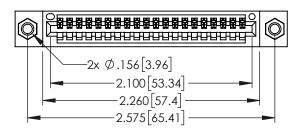

<u>Contact Dimensions:</u>
523-P.C. Tail .025 Sq.(0.64 Sq.) - Tail LG=.390(9.91)
.100 (2.54) Contact Spacing x .200 (5.08) Row Spacing

DRAWN: R.STA.MONICA DATE:MAY.16/2017

SHEET 1 OF 2

1

- INSULATOR MATERIAL: THERMOPLASTIC PBT BLACK, UL 94V-0
- CONTACT MATERIAL; COPPER TIN ALLOY CONTACT PLATING: GOLD ON THE MATING AREA, TIN PLATING ON THE CONTACT TAILS, NICKEL UNDERPLATE

| ART NUMBER: 395-020-523-607 |                  |                                                                   |          |              |   |
|-----------------------------|------------------|-------------------------------------------------------------------|----------|--------------|---|
|                             |                  |                                                                   | CHECKED: |              |   |
|                             | EDAC INC         | THESE DRAWINGS AND SPECIFICATIONS ARE THE PROPERTY OF EDAC INCAND | SCALE:   | 1:1          |   |
|                             | TORONTO, ONTARIO | SHALL NOT BE REPRODUCED, OR COPIED OR USED AS THE BASIS FOR THE   | DRAWING  | NUMBER       |   |
| JR CONNECTION TO            | 07.11.17.127.1   | IANUFACTURE OR SALE OF APPARATUS I/ITHOUT WRITTEN PERMISSION.     | 34       | 5-ENG-MASTER |   |
|                             |                  | I .                                                               |          |              | - |