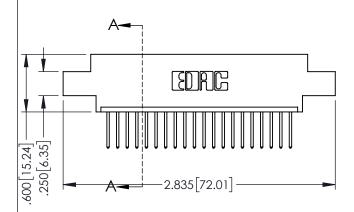

<u>Contact Dimensions:</u>
523-P.C. Tail .025 Sq.(0.64 Sq.) - Tail LG=.390(9.91)
.100 (2.54) Contact Spacing x .200 (5.08) Row Spacing

DRAWN: R.STA.MONICA DATE:MAY.16/2017

SHEET 1 OF 2

1

- INSULATOR MATERIAL: THERMOPLASTIC PBT BLACK, UL 94V-0
- CONTACT MATERIAL; COPPER TIN ALLOY CONTACT PLATING: GOLD ON THE MATING AREA, TIN PLATING ON THE CONTACT TAILS, NICKEL UNDERPLATE

| ART NUMBER: 395-020-523-607 |                  |                                                                   |          |              |   |
|-----------------------------|------------------|-------------------------------------------------------------------|----------|--------------|---|
|                             |                  |                                                                   | CHECKED: |              |   |
|                             | EDAC INC         | THESE DRAWINGS AND SPECIFICATIONS ARE THE PROPERTY OF EDAC INCAND | SCALE:   | 1:1          |   |
|                             | TORONTO, ONTARIO | SHALL NOT BE REPRODUCED, OR COPIED OR USED AS THE BASIS FOR THE   | DRAWING  | NUMBER       |   |
| JR CONNECTION TO            | 07.11.17.127.1   | IANUFACTURE OR SALE OF APPARATUS I/ITHOUT WRITTEN PERMISSION.     | 34       | 5-ENG-MASTER |   |
|                             |                  | I .                                                               |          |              | - |