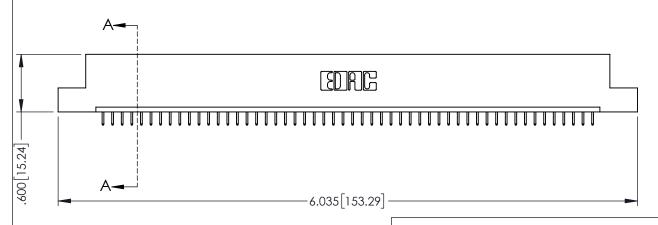

<u>Contact Dimensions:</u>
525-P.C. Tail .018 Sq.(0.46 Sq.) - Tail LG=.150(3.81)
.100 (2.54) Contact Spacing x .200 (5.08) Row Spacing

1

..330[8.38] CARD SLOT .160[4.06] POINT OF CONTACT **SECTION A-A** 

INSULATOR MATERIAL: THERMOPLASTIC PBT BLACK, UL 94V-0

CONTACT MATERIAL; COPPER TIN ALLOY CONTACT PLATING: GOLD ON THE MATING AREA, TIN PLATING ON THE CONTACT TAILS, NICKEL UNDERPLATE

| 345/395 SERIES CARD EDGE CONNECTO | )R |
|-----------------------------------|----|
| PART NUMBER: 395-052-525-102      |    |

YOUR CONNECTION TO QUALITY & SERVICE

| ACAD REFERENCE NO. 345-ENG-MASTER |                 |           |  |
|-----------------------------------|-----------------|-----------|--|
| DRAWN: R.STA.MONICA               | DATE: <b>MA</b> | Y.16/2017 |  |
| CHECKED:                          | DATE:           |           |  |
| SCALE: 1:1                        | SHEET 1         | OF 2      |  |
| DRAWING NUMBER                    |                 | ISSUE     |  |
| 345-ENG-MASTER                    |                 | 1         |  |