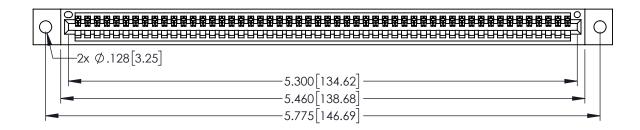

<u>Contact Dimensions:</u>
525-P.C. Tail .018 Sq.(0.46 Sq.) - Tail LG=.150(3.81)
.100 (2.54) Contact Spacing x .200 (5.08) Row Spacing

1

..330[8.38] CARD SLOT .160[4.06] POINT OF CONTACT **SECTION A-A** 

INSULATOR MATERIAL: THERMOPLASTIC PBT BLACK, UL 94V-0

CONTACT MATERIAL; COPPER TIN ALLOY CONTACT PLATING: GOLD ON THE MATING AREA, TIN PLATING ON THE CONTACT TAILS, NICKEL UNDERPLATE

| 345/395 SERIES CARD EDGE CONNECTO | )R |
|-----------------------------------|----|
| PART NUMBER: 395-052-525-102      |    |

YOUR CONNECTION TO QUALITY & SERVICE

| ACAD REFERENCE NO. 345-ENG-MASTER |                 |           |  |
|-----------------------------------|-----------------|-----------|--|
| DRAWN: R.STA.MONICA               | DATE: <b>MA</b> | Y.16/2017 |  |
| CHECKED:                          | DATE:           |           |  |
| SCALE: 1:1                        | SHEET 1         | OF 2      |  |
| DRAWING NUMBER                    |                 | ISSUE     |  |
| 345-ENG-MASTER                    |                 | 1         |  |