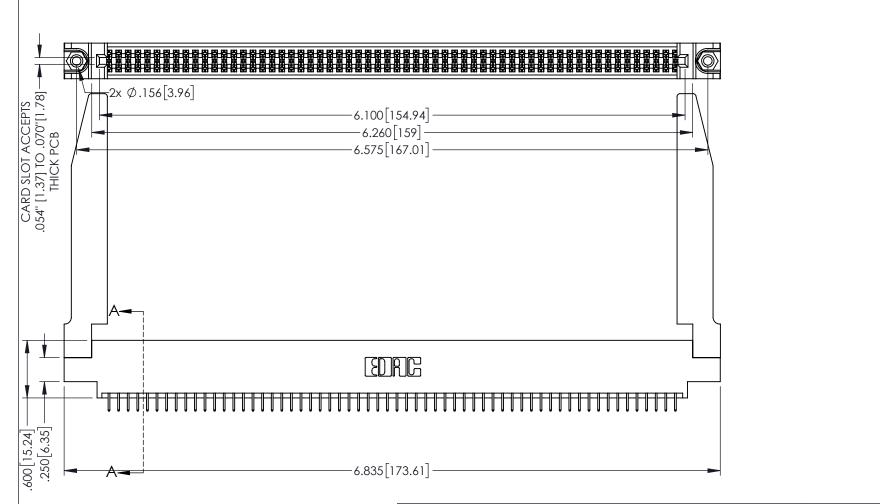

<u>Contact Dimensions:</u>
525-P.C. Tail .018 Sq.(0.46 Sq.) - Tail LG=.150(3.81)
.100 (2.54) Contact Spacing x .200 (5.08) Row Spacing

1

**SECTION A-A** ACAD REFERENCE NO 345-ENG-MASTER

.160[4.06] POINT OF CONTACT CARD SLOT

330 [8.38]

- INSULATOR MATERIAL: THERMOPLASTIC PBT BLACK, UL 94V-0
- CONTACT MATERIAL; COPPER TIN ALLOY CONTACT PLATING: GOLD ON THE MATING AREA, TIN PLATING ON THE CONTACT TAILS, NICKEL UNDERPLATE

| 345/395 SERIES CARD EDGE CONNECTOR |
|------------------------------------|
| PART NUMBER: 395-120-525-878       |

YOUR CONNECTION TO QUALITY & SERVICE

| ACAD REFERENCE NO. 343-ENG-MASIER |                 |           |  |
|-----------------------------------|-----------------|-----------|--|
| DRAWN: R.STA.MONICA               | DATE: <b>MA</b> | Y.16/2017 |  |
| CHECKED:                          | DATE:           |           |  |
| SCALE: 1:1                        | SHEET 1         | OF 2      |  |
| DRAWING NUMBER                    |                 | ISSUE     |  |
| 345-ENG-MASTER                    | 1               |           |  |