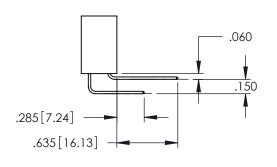

345-ENG-MASTER

.107 [2.72] .082 [2.08] .157 [4] .232 [5.89] .125(3.18) to .210(5.33) .125(3.18) to .210(5.33) Outside Tails Outside Tails .045(1.14) to .060(1.52) .045(1.14) to .060(1.52) Between Tails Between Tails **Contact Code 555 Contact Code 556** 

**Contact Code 558** 

**Contact Code 559** 

**Contact Code 560** 

INSULATOR MATERIAL: THERMOPLASTIC POLYESTER, UL 94V-0 DAP MATERIAL AVAILABLE UPON REQUEST

CONTACT MATERIAL; COPPER ALLOY CONTACT PLATING: GOLD ON THE MATING AREA, TIN PLATING ON THE CONTACT TAILS, NICKEL UNDERPLATE

## 345/395 SERIES CARD EDGE CONNECTOR CONTACT CODE 555,556,558,559,560 DIMENSIONS

YOUR CONNECTION TO QUALITY & SERVICE

|   | ACAD REFERENCE NO. 345-ENG-MASTER |                  |  |  |
|---|-----------------------------------|------------------|--|--|
|   | DRAWN: R.STA.MONICA               | DATE:MAY.16/2017 |  |  |
|   | CHECKED:                          | DATE:            |  |  |
|   | SCALE: 1:1                        | SHEET 2 OF 2     |  |  |
| D | DRAWING NUMBER                    | ISSUE            |  |  |