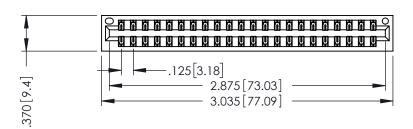

THIS IS A C.A.D. GENERATED DRAWING DO NOT MAKE MANUAL REVISIONS TO MASTER.

ISSUE NUMBER

ORIGINAL

1

.330 [8.38] Slot Depth .160 [4.06] Point of Contact

**SECTION A-A** 

346-ENG-MASTER

346/396 SERIES CARD EDGE CONNECTOR PART NUMBER: 396-044-556-201

346-ENG-MASTER