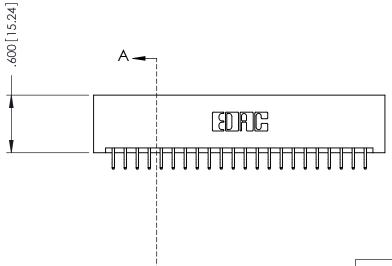

THIS IS A C.A.D. GENERATED DRAWING DO NOT MAKE MANUAL REVISIONS TO MASTER.

ISSUE NUMBER

ORIGINAL

1

.330 [8.38] Slot Depth .160 [4.06] Point of Contact

**SECTION A-A** 

346-ENG-MASTER

346/396 SERIES CARD EDGE CONNECTOR PART NUMBER: 396-044-556-201

346-ENG-MASTER