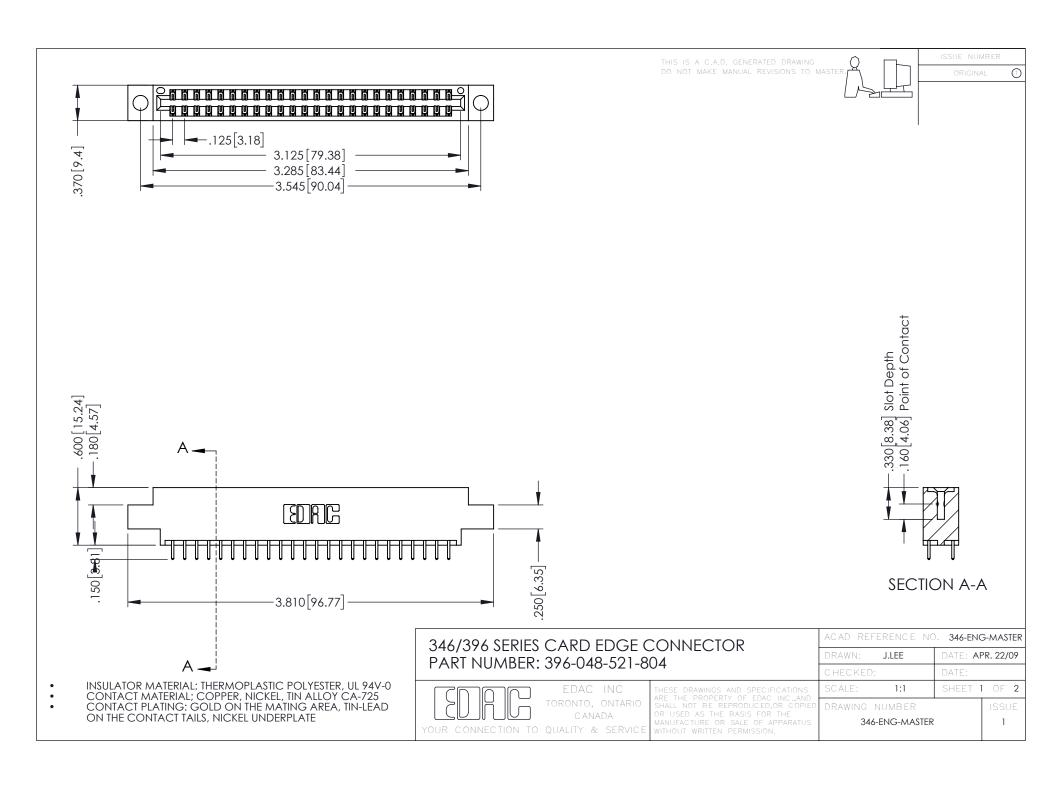

**Contact Code 555** 

**Contact Code 556** 

INSULATOR MATERIAL: THERMOPLASTIC POLYESTER, UL 94V-0 CONTACT MATERIAL; COPPER, NICKEL, TIN ALLOY CA-725

CONTACT PLATING: GOLD ON THE MATING AREA, TIN-LEAD ON THE CONTACT TAILS, NICKEL UNDERPLATE

## 346/396 SERIES CARD EDGE CONNECTOR CONTACT CODE 555,556,558,559,560 DIMENSIONS

YOUR CONNECTION TO QUALITY & SERVICE

|   | ACAD REFERENCE NO. 346-ENG-MASTER |                  |
|---|-----------------------------------|------------------|
|   | DRAWN: J.LEE                      | DATE: APR. 22/09 |
|   | CHECKED:                          | DATE:            |
|   | SCALE: 1:1                        | SHEET 2 OF 2     |
| D | DRAWING NUMBER                    | ISSUE            |

346-ENG-MASTER