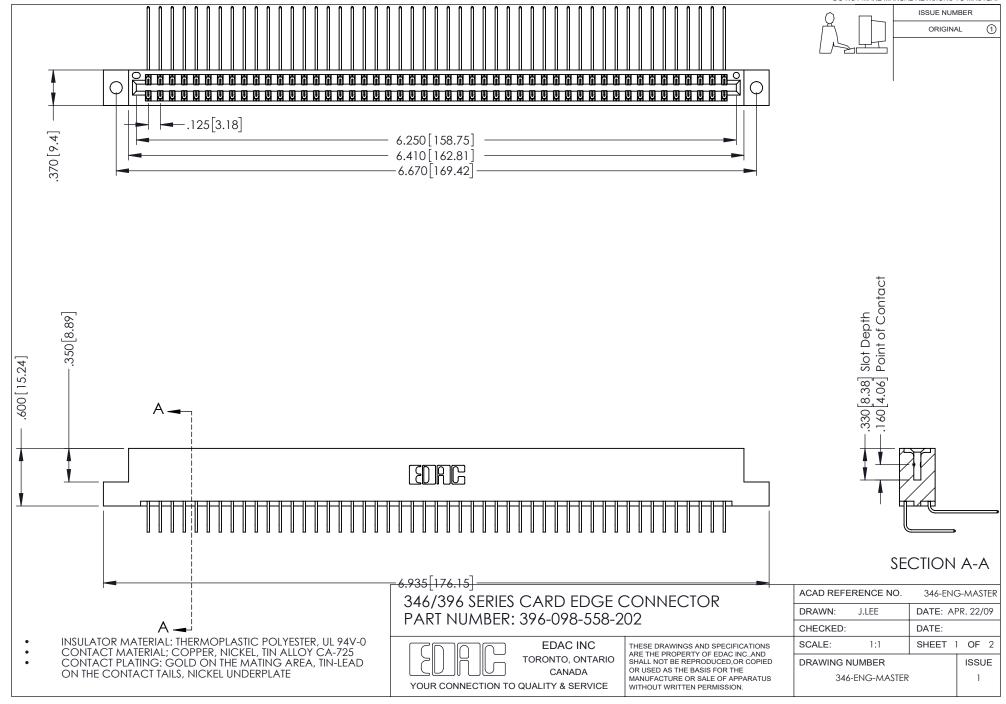

## **Contact Code 556**

INSULATOR MATERIAL: THERMOPLASTIC POLYESTER, UL 94V-0 CONTACT MATERIAL; COPPER, NICKEL, TIN ALLOY CA-725 CONTACT PLATING: GOLD ON THE MATING AREA, TIN-LEAD

ON THE CONTACT TAILS, NICKEL UNDERPLATE

## 346/396 SERIES CARD EDGE CONNECTOR CONTACT CODE 555,556,558,559,560 DIMENSIONS

YOUR CONNECTION TO QUALITY & SERVICE

**EDAC INC** TORONTO, ONTARIO CANADA

THESE DRAWINGS AND SPECIFICATIONS ARE THE PROPERTY OF EDAC INC.,AND SHALL NOT BE REPRODUCED, OR COPIED OR USED AS THE BASIS FOR THE MANUFACTURE OR SALE OF APPARATUS WITHOUT WRITTEN PERMISSION.