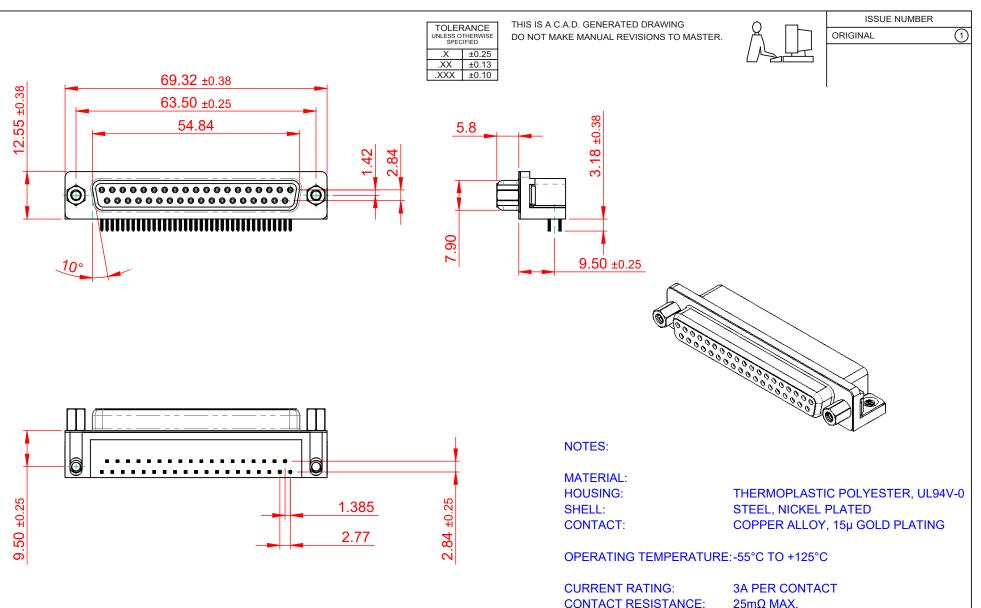

CONTACT RESISTANCE: **INSULATOR RESISTANCE:** 5000MΩ min. DIELECTRIC WITHSTANDING VOLTAGE: 1000V AC rms

| 622 SERIES D-SUB CONNECTOR                                            |                                                                                                                                                                                                                | SW REFERENCE NO.: 622 ASSEMBLY      |                    |       |
|-----------------------------------------------------------------------|----------------------------------------------------------------------------------------------------------------------------------------------------------------------------------------------------------------|-------------------------------------|--------------------|-------|
|                                                                       |                                                                                                                                                                                                                | DRAWN: C.B                          | DATE: AUG. 01/2018 |       |
|                                                                       |                                                                                                                                                                                                                | CHECKED:                            | DATE:              |       |
| EDAC INC<br>TORONTO, ONTARIO<br>CANADA<br>ECTION TO QUALITY & SERVICE | THESE DRAWINGS AND SPECIFICATIONS<br>ARE THE PROPERTY OF EDAC INC.,AND<br>SHALL NOT BE REPRODUCED,OR COPIED<br>OR USED AS THE BASIS FOR THE<br>MANUFACTURE OR SALE OF APPARATUS<br>WITHOUT WRITTEN PERMISSION. | SCALE: (IN C.A.D. 1:1)              | SHEET 1 OF         | 1     |
|                                                                       |                                                                                                                                                                                                                | DRAWING NUMBER: 622-037-368-533 ISS |                    | ISSUE |
|                                                                       |                                                                                                                                                                                                                | PART NUMBER: 622-037-3              | 368-533            | 1     |

THIS SERIES FULLY CONFORMS TO THE EUROPEAN UNION DIRECTIVES 2011/65/EU FOR RoHS COMPLIANCY.

| YOUR CONNECTION TO | EDAC INC<br>TORONTO, ONTARIO<br>CANADA<br>D QUALITY & SERVICE | THESE DRAWINGS AND SPEC<br>ARE THE PROPERTY OF EDAC<br>SHALL NOT BE REPRODUCED<br>OR USED AS THE BASIS FOR<br>MANUFACTURE OR SALE OF A<br>WITHOUT WRITTEN PERMISSI |
|--------------------|---------------------------------------------------------------|--------------------------------------------------------------------------------------------------------------------------------------------------------------------|